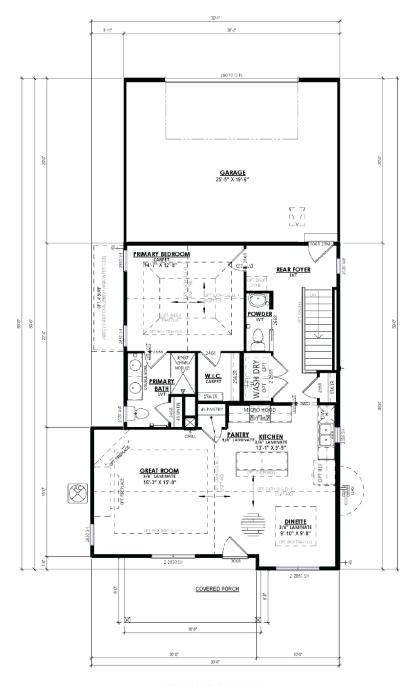

## Call for Price

Home Style: None

2 Elevations Available

≌ 1 - 2 Bedroom

<u>▶</u> 1 - 2.5 Bathrooms

🗓 1,003 Sq. Ft.

△ 2 Car Garage

The Beckett is a neatly arranged, one-story home plan designed for easy living with one bedroom and one bathroom. The front of the home hosts an open concept layout incorporating the Great Room, Dinette, and Kitchen - an inviting space for relaxation and dining. Further inside, the Rear Foyer accommodates a handy Laundry space, a Powder Room, and provides convenient access to the garage. Nestled in the contrasting rear corner of the home, you'll find the comfortable Primary Suite, complete with a walk-in closet and an adjoining en suite bathroom.

## **Beckett**

Terravessa

**Call Today** (608) 401-4769

FIRST FLOOR PLAN