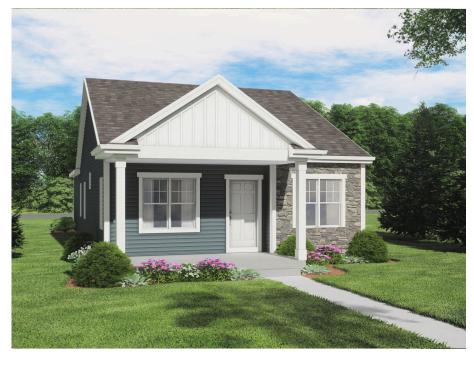

## **Beckett**

Terravessa

**Call Today** (608) 401-4769

## Call for Price

Home Style: None

2 Elevations Available

≌ 1 - 2 Bedroom

<u>▶</u> 1 - 2.5 Bathrooms

🗓 1,003 Sq. Ft.

△ 2 Car Garage

The Beckett is a neatly arranged, one-story home plan designed for easy living with one bedroom and one bathroom. The front of the home hosts an open concept layout incorporating the Great Room, Dinette, and Kitchen - an inviting space for relaxation and dining. Further inside, the Rear Foyer accommodates a handy Laundry space, a Powder Room, and provides convenient access to the garage. Nestled in the contrasting rear corner of the home, you'll find the comfortable Primary Suite, complete with a walk-in closet and an adjoining en suite bathroom.