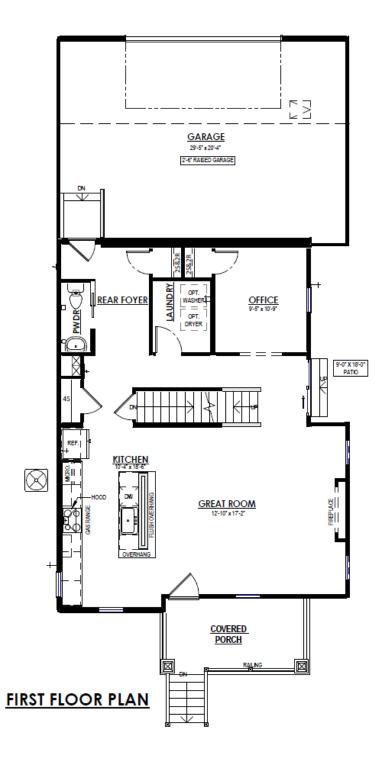

4 Bedrooms

2.5 Bathrooms

🖶 2,341 Sq. Ft.

2.5 Car Garage

Experience the homely allure of The Abbott, a 2-story design featuring a thoughtful alley-access garage and comfortable living spaces. Upon entering, you're greeted by a generous, interconnected area encompassing the Great Room, Dinette, and Kitchen, all tailored for an open-plan living. Tucked towards the rear of the house is a Flex Room, a tranquil nook that is perfect for setting up a home office. The Rear Foyer hosts a practical Laundry Room, a walk-in closet and a discreet powder room, all leading to the garage. On the second floor, you'll find three bedrooms, including the spacious Primary Suite. This suite offers a sizable walk-in closet and an elegant bathroom, ensuring an ideal blend of style and comfort.