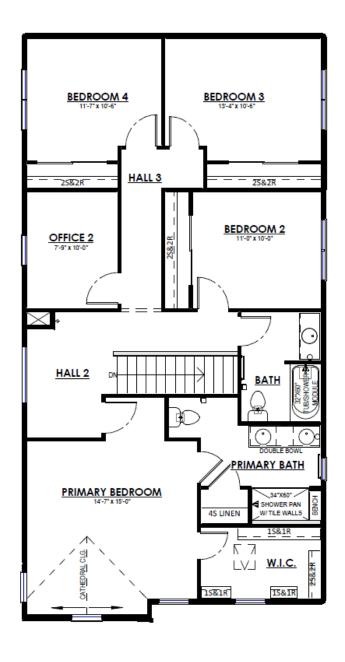

4 Bedrooms

2.5 Bathrooms

🖶 2,341 Sq. Ft.

2.5 Car Garage

Experience the homely allure of The Abbott, a 2-story design featuring a thoughtful alley-access garage and comfortable living spaces. Upon entering, you're greeted by a generous, interconnected area encompassing the Great Room, Dinette, and Kitchen, all tailored for an open-plan living. Tucked towards the rear of the house is a Flex Room, a tranquil nook that is perfect for setting up a home office. The Rear Foyer hosts a practical Laundry Room, a walk-in closet and a discreet powder room, all leading to the garage. On the second floor, you'll find three bedrooms, including the spacious Primary Suite. This suite offers a sizable walk-in closet and an elegant bathroom, ensuring an ideal blend of style and comfort.

## SECOND FLOOR PLAN