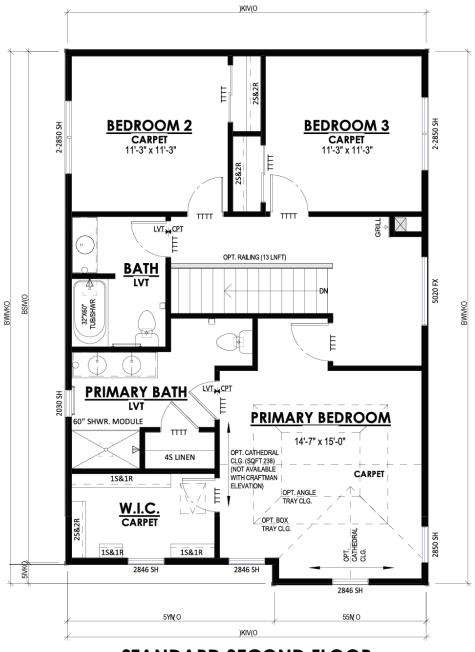

2.5 Bathrooms

🖶 2,029 Sq. Ft.

2.5 Car Garage

The Abbott is a welcoming 2-story plan with an alley garage design. The plan invites you into a wide open living space off the front door which includes the Great Room, Dinette and Kitchen. The Flex Room is located toward the back of the home and provides a quiet area perfect for a home office. The Rear Foyer includes a Laundry Room with a walk-in closet and a powder room and leads out to the garage. All three bedrooms are on the second level including the spacious Owner's Suite, which has a large walk-in closet and a luxurious Owner's bathroom.

## 4826 Lacy Road

Fitchburg, WI 53711

**Call Today** (608) 401-4769

**STANDARD SECOND FLOOR** 