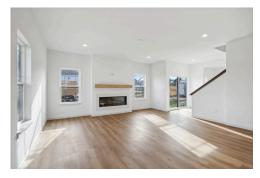

2.5 Bathrooms

🖶 2,029 Sq. Ft.

2.5 Car Garage

The Abbott is a welcoming 2-story plan with an alley garage design. The plan invites you into a wide open living space off the front door which includes the Great Room, Dinette and Kitchen. The Flex Room is located toward the back of the home and provides a quiet area perfect for a home office. The Rear Foyer includes a Laundry Room with a walk-in closet and a powder room and leads out to the garage. All three bedrooms are on the second level including the spacious Owner's Suite, which has a large walk-in closet and a luxurious Owner's bathroom.