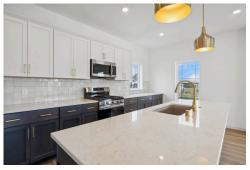

2.5 Bathrooms

🖶 2,029 Sq. Ft.

2.5 Car Garage

The Abbott is a welcoming 2-story plan with an alley garage design. The plan invites you into a wide open living space off the front door which includes the Great Room, Dinette and Kitchen. The Flex Room is located toward the back of the home and provides a quiet area perfect for a home office. The Rear Foyer includes a Laundry Room with a walk-in closet and a powder room and leads out to the garage. All three bedrooms are on the second level including the spacious Owner's Suite, which has a large walk-in closet and a luxurious Owner's bathroom.