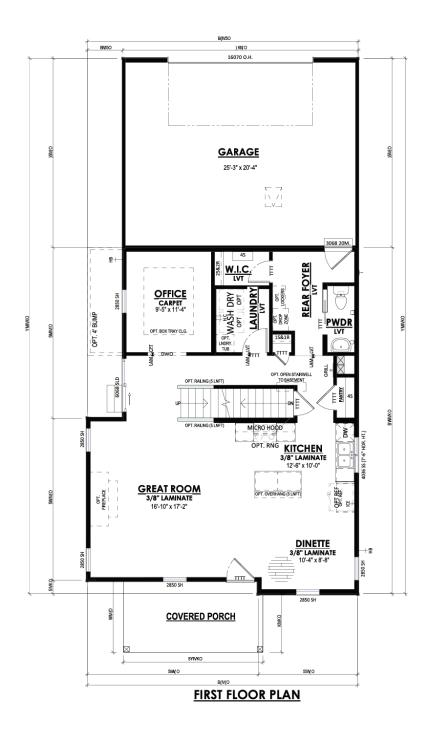

## 4826 Lacy Road

Fitchburg, WI 53711

**Call Today** (608) 401-4769

\$553,900

Neighborhood: Terravessa

Fitchburg, WI

Home Plan: The Abbott

≅ 3 Bedrooms

2.5 Bathrooms

🖶 2,029 Sq. Ft.

2.5 Car Garage

The Abbott is a welcoming 2-story plan with an alley garage design. The plan invites you into a wide open living space off the front door which includes the Great Room, Dinette and Kitchen. The Flex Room is located toward the back of the home and provides a quiet area perfect for a home office. The Rear Foyer includes a Laundry Room with a walk-in closet and a powder room and leads out to the garage. All three bedrooms are on the second level including the spacious Owner's Suite, which has a large walk-in closet and a luxurious Owner's bathroom.