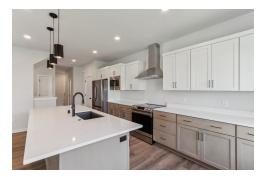

2.5 Bathrooms

🔓 2,341 Sq. Ft.

🖴 3 Car Garage

The Abbott is a welcoming 2-story plan with an alley garage design. The plan invites you into a wide open living space off the front door which includes the Great Room, Dinette and Kitchen. The Flex Room is located toward the back of the home and provides a quiet area perfect for a home office. The Rear Foyer includes a Laundry Room with a walk-in closet and a powder room and leads out to the garage. All three bedrooms are on the second level including the spacious Owner's Suite, which has a large walk-in closet and a luxurious Owner's bathroom.