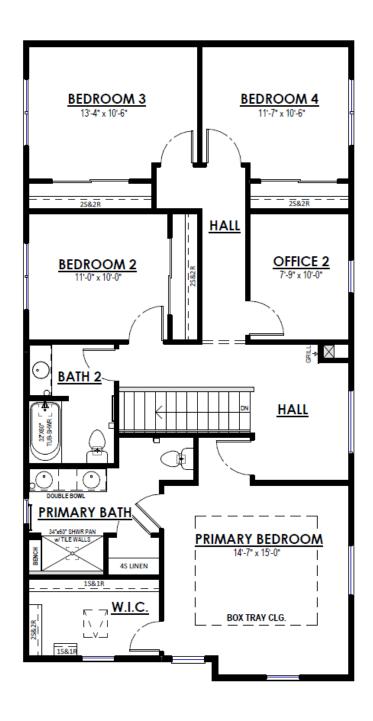

2.5 Bathrooms

🔓 2,341 Sq. Ft.

🖴 3 Car Garage

The Abbott is a welcoming 2-story plan with an alley garage design. The plan invites you into a wide open living space off the front door which includes the Great Room, Dinette and Kitchen. The Flex Room is located toward the back of the home and provides a quiet area perfect for a home office. The Rear Foyer includes a Laundry Room with a walk-in closet and a powder room and leads out to the garage. All three bedrooms are on the second level including the spacious Owner's Suite, which has a large walk-in closet and a luxurious Owner's bathroom.

## 4819 Lacy Road

Fitchburg, WI 53711

**Call Today** (608) 401-4769

SECOND FLOOR