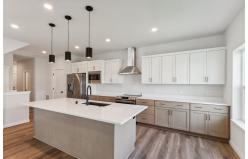

2.5 Bathrooms

🔓 2,341 Sq. Ft.

🖴 3 Car Garage

The Abbott is a welcoming 2-story plan with an alley garage design. The plan invites you into a wide open living space off the front door which includes the Great Room, Dinette and Kitchen. The Flex Room is located toward the back of the home and provides a quiet area perfect for a home office. The Rear Foyer includes a Laundry Room with a walk-in closet and a powder room and leads out to the garage. All three bedrooms are on the second level including the spacious Owner's Suite, which has a large walk-in closet and a luxurious Owner's bathroom.