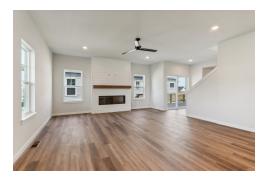

2.5 Bathrooms

🔓 2,341 Sq. Ft.

🖴 3 Car Garage

The Abbott is a welcoming 2-story plan with an alley garage design. The plan invites you into a wide open living space off the front door which includes the Great Room, Dinette and Kitchen. The Flex Room is located toward the back of the home and provides a quiet area perfect for a home office. The Rear Foyer includes a Laundry Room with a walk-in closet and a powder room and leads out to the garage. All three bedrooms are on the second level including the spacious Owner's Suite, which has a large walk-in closet and a luxurious Owner's bathroom.