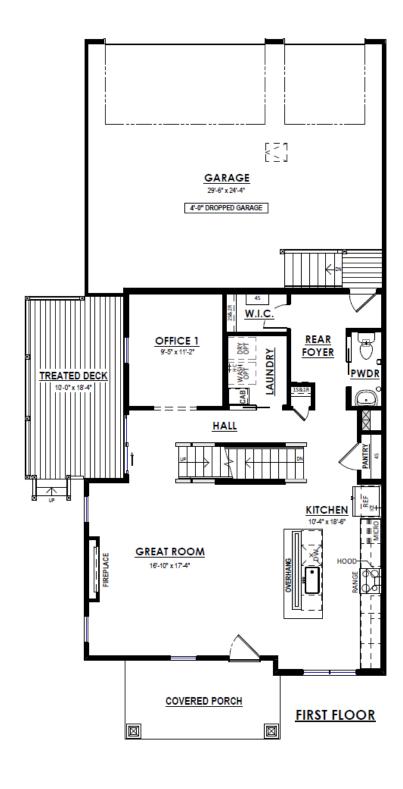

2.5 Bathrooms

🔓 2,341 Sq. Ft.

🖴 3 Car Garage

The Abbott is a welcoming 2-story plan with an alley garage design. The plan invites you into a wide open living space off the front door which includes the Great Room, Dinette and Kitchen. The Flex Room is located toward the back of the home and provides a quiet area perfect for a home office. The Rear Foyer includes a Laundry Room with a walk-in closet and a powder room and leads out to the garage. All three bedrooms are on the second level including the spacious Owner's Suite, which has a large walk-in closet and a luxurious Owner's bathroom.