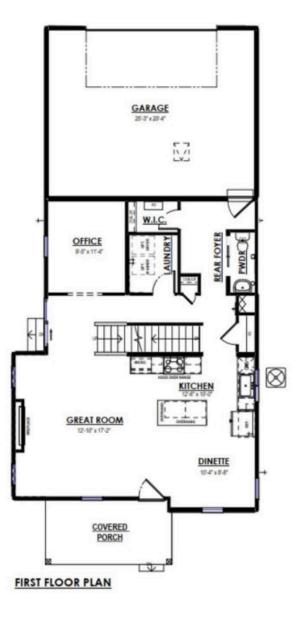

2.5 Bathrooms

🗓 2,029 Sg. Ft.

2 Car Garage

Energy Efficient New Construction: Tim O'Brien Homes Model Home, The Abbott plan, welcomes you w/ an oversized front porch inviting you into an open living space where the bright sunny Great Room features a cozy fireplace & is open to a large Kitchen with oversized island. The quartz counters & range hood make this kitchen a chef's dream. A Flex Room is located toward the back of the home & provides a quiet area perfect for an office or Formal Dining. The Rear Foyer includes a Laundry Room, walk-in closet & powder room & leads out to the 2 car garage w/ extra storage. In the expansive upper level find 3 bedrooms including the impressive Primary Suite featuring a box tray ceiling, a large walk-in closet & luxurious bath w/ tile shower. Photos of similar model.