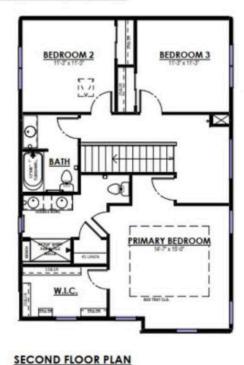

2.5 Bathrooms

🗓 2,029 Sg. Ft.

2 Car Garage

Energy Efficient New Construction: Tim O'Brien Homes Model Home, The Abbott plan, welcomes you w/ an oversized front porch inviting you into an open living space where the bright sunny Great Room features a cozy fireplace & is open to a large Kitchen with oversized island. The quartz counters & range hood make this kitchen a chef's dream. A Flex Room is located toward the back of the home & provides a quiet area perfect for an office or Formal Dining. The Rear Foyer includes a Laundry Room, walk-in closet & powder room & leads out to the 2 car garage w/ extra storage. In the expansive upper level find 3 bedrooms including the impressive Primary Suite featuring a box tray ceiling, a large walk-in closet & luxurious bath w/ tile shower. Photos of similar model.