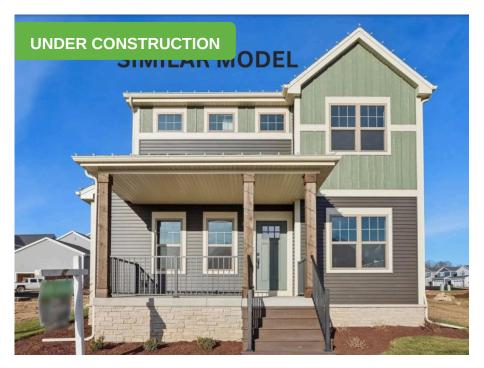

## 4787 Lacy Road

Fitchburg, WI 53711

\$615,875

Neighborhood: Terravessa Fitchburg, WI

Home Plan: The Abbott

- 🕮 4 Bedrooms
- $\stackrel{\mathbb{P}}{\Box}$  2.5 Bathrooms
- 🗄 2,341 Sq. Ft.
- 🛱 3 Car Garage

Energy Efficient New Construction: Tim O'Brien Homes Abbott plan welcomes you w/ an extra deep front porch inviting you into an open living space where the bright sunny Great Room features a cozy fireplace & is open to a large Kitchen with oversized island. The quartz counters, tile backsplash & range hood make this kitchen a chef's dream. A Flex Room is located toward the back of the home & provides a quiet area perfect for an office or Formal Dining. The large 10x18 deck is great for hosting. The Rear Foyer includes a Laundry Room, walk-in closet & powder room & leads out to the 3-car garage. In the expansive upper level find 4 bedrooms including the impressive Primary Suite featuring box tray ceiling, a large walk-in closet & luxurious bath w/ tile shower plus 2nd flex room!