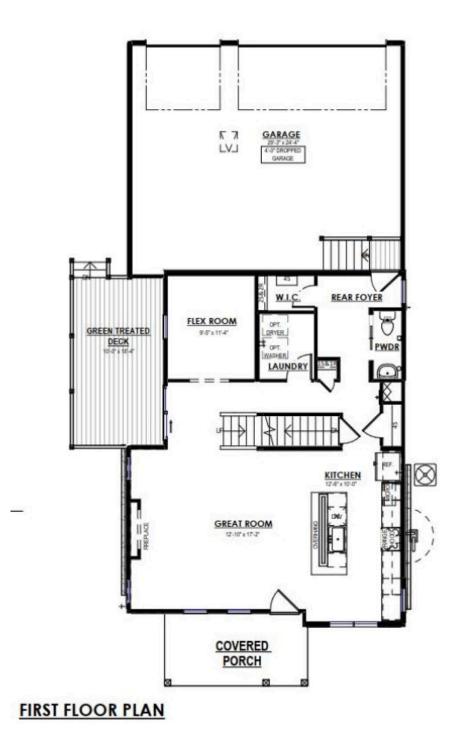

Energy Efficient New Construction: Tim O'Brien Homes Abbott plan welcomes you w/ an extra deep front porch inviting you into an open living space where the bright sunny Great Room features a cozy fireplace & is open to a large Kitchen with oversized island. The quartz counters, tile backsplash & range hood make this kitchen a chef's dream. A Flex Room is located toward the back of the home & provides a quiet area perfect for an office or Formal Dining. The large 10x18 deck is great for hosting. The Rear Foyer includes a Laundry Room, walk-in closet & powder room & leads out to the 3-car garage. In the expansive upper level find 4 bedrooms including the impressive Primary Suite featuring box tray ceiling, a large walk-in closet & luxurious bath w/ tile shower plus 2nd flex room!