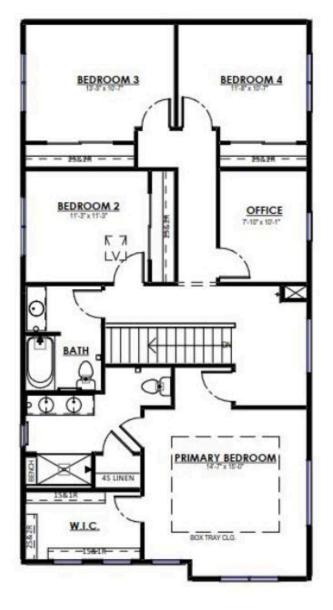

Energy Efficient New Construction: Tim O'Brien Homes Abbott plan welcomes you w/ an extra deep front porch inviting you into an open living space where the bright sunny Great Room features a cozy fireplace & is open to a large Kitchen with oversized island. The quartz counters, tile backsplash & range hood make this kitchen a chef's dream. A Flex Room is located toward the back of the home & provides a quiet area perfect for an office or Formal Dining. The large 10x18 deck is great for hosting. The Rear Foyer includes a Laundry Room, walk-in closet & powder room & leads out to the 3-car garage. In the expansive upper level find 4 bedrooms including the impressive Primary Suite featuring box tray ceiling, a large walk-in closet & luxurious bath w/ tile shower plus 2nd flex room!

## SECOND FLOOR PLAN

The information, text, graphics and links provided herein are provided by Tim O'Brien Homes as a convenience to its customers. Tim O'Brien Homes does not guarantee the accuracy or completeness of the information, text, graphics, links and other items contained on this website or any other website. All prices, promotions and specifications are subject to change at any time without notice based on the discretion of Tim O'Brien Homes.