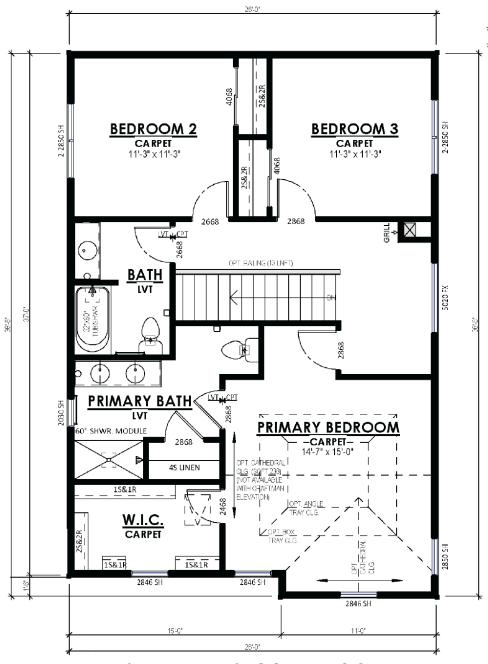

## Call for Price

Home Style: Two-Story

3 Elevations Available

≅ 3 - 4 Bedroom

2.5 Bathrooms

🗓 1,953 Sq. Ft.

2 Car Garage

Experience the homely allure of The Abbott, a 2-story design featuring a thoughtful alley-access garage and comfortable living spaces. Upon entering, you're greeted by a generous, interconnected area encompassing the Great Room, Dinette, and Kitchen, all tailored for an open-plan living. Tucked towards the rear of the house is a Flex Room, a tranquil nook that is perfect for setting up a home office. The Rear Foyer hosts a practical Laundry Room, a walk-in closet and a discreet powder room, all leading to the garage. On the second floor, you'll find three bedrooms, including the spacious Primary Suite. This suite offers a sizable walk-in closet and an elegant bathroom, ensuring an ideal blend of style and comfort.

## The Abbott

Terravessa

**Call Today** (608) 401-4769

**STANDARD SECOND FLOOR** 