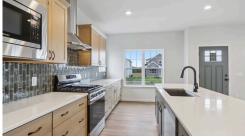

## Call for Price

Home Style: Two-Story

3 Elevations Available

≅ 3 - 4 Bedroom

2.5 Bathrooms

🗓 1,953 Sq. Ft.

2 Car Garage

Experience the homely allure of The Abbott, a 2-story design featuring a thoughtful alley-access garage and comfortable living spaces. Upon entering, you're greeted by a generous, interconnected area encompassing the Great Room, Dinette, and Kitchen, all tailored for an open-plan living. Tucked towards the rear of the house is a Flex Room, a tranquil nook that is perfect for setting up a home office. The Rear Foyer hosts a practical Laundry Room, a walk-in closet and a discreet powder room, all leading to the garage. On the second floor, you'll find three bedrooms, including the spacious Primary Suite. This suite offers a sizable walk-in closet and an elegant bathroom, ensuring an ideal blend of style and comfort.