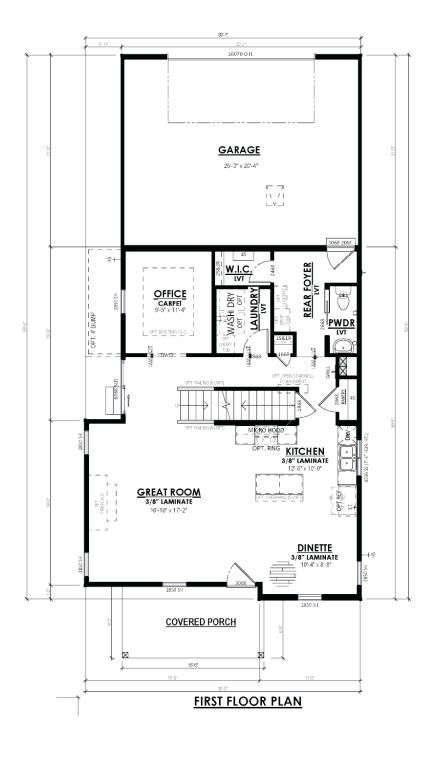

## Call for Price

Home Style: Two-Story

3 Elevations Available

≅ 3 - 4 Bedroom

2.5 Bathrooms

🗓 1,953 Sq. Ft.

2 Car Garage

Experience the homely allure of The Abbott, a 2-story design featuring a thoughtful alley-access garage and comfortable living spaces. Upon entering, you're greeted by a generous, interconnected area encompassing the Great Room, Dinette, and Kitchen, all tailored for an open-plan living. Tucked towards the rear of the house is a Flex Room, a tranquil nook that is perfect for setting up a home office. The Rear Foyer hosts a practical Laundry Room, a walk-in closet and a discreet powder room, all leading to the garage. On the second floor, you'll find three bedrooms, including the spacious Primary Suite. This suite offers a sizable walk-in closet and an elegant bathroom, ensuring an ideal blend of style and comfort.

## The Abbott

Terravessa

**Call Today** (608) 401-4769