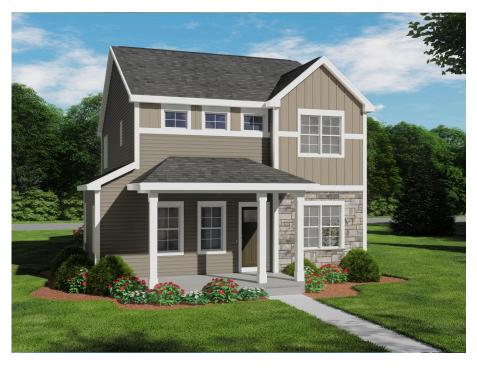

## The Abbott

Terravessa

**Call Today** (608) 401-4769

## Call for Price

Home Style: Two-Story

3 Elevations Available

≅ 3 - 4 Bedroom

2.5 Bathrooms

🗓 1,953 Sq. Ft.

2 Car Garage

Experience the homely allure of The Abbott, a 2-story design featuring a thoughtful alley-access garage and comfortable living spaces. Upon entering, you're greeted by a generous, interconnected area encompassing the Great Room, Dinette, and Kitchen, all tailored for an open-plan living. Tucked towards the rear of the house is a Flex Room, a tranquil nook that is perfect for setting up a home office. The Rear Foyer hosts a practical Laundry Room, a walk-in closet and a discreet powder room, all leading to the garage. On the second floor, you'll find three bedrooms, including the spacious Primary Suite. This suite offers a sizable walk-in closet and an elegant bathroom, ensuring an ideal blend of style and comfort.