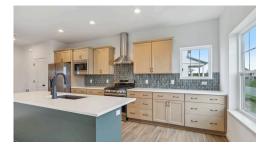

## Call for Price

Home Style: Two-Story

3 Elevations Available

≅ 3 - 4 Bedroom

2.5 Bathrooms

🗓 1,953 Sq. Ft.

2 Car Garage

Experience the homely allure of The Abbott, a 2-story design featuring a thoughtful alley-access garage and comfortable living spaces. Upon entering, you're greeted by a generous, interconnected area encompassing the Great Room, Dinette, and Kitchen, all tailored for an open-plan living. Tucked towards the rear of the house is a Flex Room, a tranquil nook that is perfect for setting up a home office. The Rear Foyer hosts a practical Laundry Room, a walk-in closet and a discreet powder room, all leading to the garage. On the second floor, you'll find three bedrooms, including the spacious Primary Suite. This suite offers a sizable walk-in closet and an elegant bathroom, ensuring an ideal blend of style and comfort.