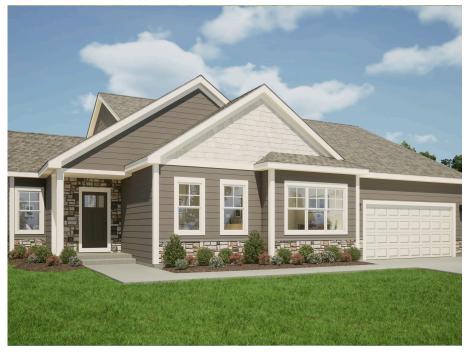

## The Walnut

Savannah Brooks

**Call Today** (608) 401-4769

## Call for Price

Home Style: Ranch

3 Elevations Available

≅ 3 - 4 Bedroom

 $\stackrel{\text{\tiny 10}}{\sqsubseteq}$  2.5 Bathrooms

🗓 2,086 Sq. Ft.

2 - 3 Car Garage

¶ 49 HERS Score

The Walnut is a moderately sized ranch plan with three bedrooms and a Flex Room. The angled entry Flex Room is located just off the front foyer, opposite the stairs to the lower level. The plan opens to a large living space, featuring a Great Room, Dinette, and Kitchen with a walk-in pantry. The kitchen is spacious and functional, perfect for cooking up your favorite meals. Just beyond the Kitchen is the Primary Suite, which has two walk-in closets and Primary Bathroom. The additional bedrooms are located at the front of the home and both include walk-in closets.