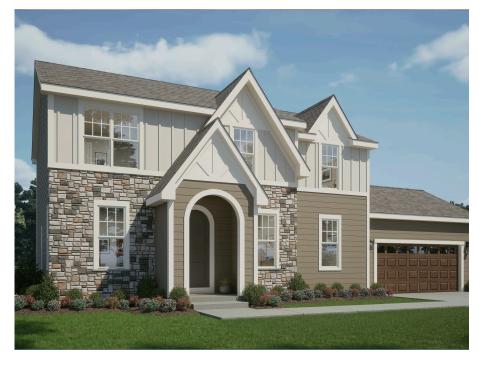

## The Maple

Savannah Brooks

**Call Today** (608) 401-4769

## Call for Price

Home Style: Two-Story

4 Elevations Available

4 - 5 Bedroom

2.5 Bathrooms

4 2,652 - 2,696 Sq. Ft.

2 Car Garage

 $\widehat{\mathbb{V}}$  49 HERS Score

The Maple is a moderately sized two-story home plan, meticulously crafted with careful attention to detail. The main living area showcases a vast open-concept Kitchen, equipped with a generous pantry, and a Great Room accompanied by a cozy dinette at the rear of the home. A versatile Flex Room is conveniently situated just off the Front Foyer. The Rear Foyer accommodates a powder room and a walk-in closet, adding to the home's functionality. The stairway leading to the second level is smartly placed off the Kitchen. The second level is home to three secondary bedrooms, a Laundry Room, a full bathroom, and the capacious Primary Suite, graced with a large walk-in closet.