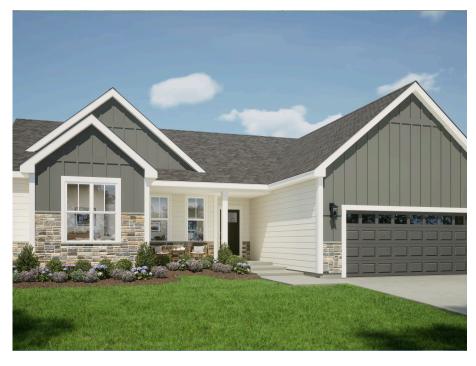

## The Holly

Savannah Brooks

**Call Today** (608) 401-4769

## Call for Price

Home Style: Ranch

3 Elevations Available

≅ 3 - 4 Bedroom

2.5 Bathrooms

🗓 1,971 Sq. Ft.

2 - 3 Car Garage

49 HERS Score

The Holly is a ranch design with all bedrooms located on the same side of the home. The entryway features an open Front Foyer and Flex Room with a unique angled entry. Across from the Flex Room is a Rear Foyer, which has a Powder Room, linen closet, and Laundry Room. Just past the stairs to the lower level, the floor plan opens to the main living space with the Great Room, Dinette, and Kitchen with a corner walkin pantry. The two secondary bedrooms on the opposite side of the home share a full bathroom, while the private Owner's Suite is highlighted by a large Owner's bath and walk-in shower.