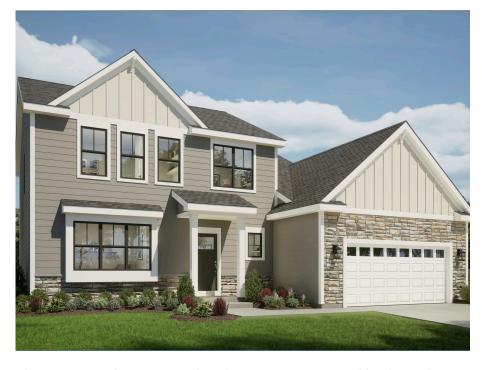

## The Evergreen

Savannah Brooks

**Call Today** (608) 401-4769

## Call for Price

Home Style: Two-Story

3 Elevations Available

4 - 5 Bedroom

2.5 Bathrooms

🔓 2,404 Sq. Ft.

2 - 3 Car Garage

49 HERS Score

The Evergreen features a welcoming two-story Foyer with a large flex room at the front of the home. Just past the Flex Room is a Powder Room before the entire floor plan opens to the living space at the back of the home. On one side is the expansive Kitchen, which has an island surrounded by L-shaped perimeter cabinets and a large walk-in pantry. On the other side of the main living space is the Great Room, which is separated from the Kitchen by the Dinette. The Rear Foyer is located near the stairs to the upper level and features a walk-in closet. The second floor has 3 secondary bedrooms, Laundry Room, Full Bathroom, and Owner's Suite with an oversized walk-in closet.