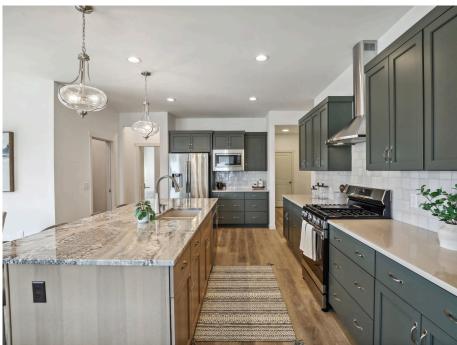

## Call for Price

Neighborhood: Bear Tree Farms DeForest, WI

Home Plan: The Walnut

➡ 3 Bedrooms
➡ 2.5 Bathrooms
➡ 2,853 Sq. Ft.
➡ 2 Car Garage

The Walnut is a moderately sized ranch plan with three bedrooms and a Flex Room. The angled entry Flex Room is located just off the front foyer, opposite the stairs to the lower level. The plan opens to a large living space, featuring a Great Room, Dinette, and Kitchen with a walk-in pantry. The kitchen is spacious and functional, perfect for cooking up your favorite meals. Just beyond the Kitchen is the Primary Suite, which has two walk-in closets and Primary Bathroom. The additional bedrooms are located at the front of