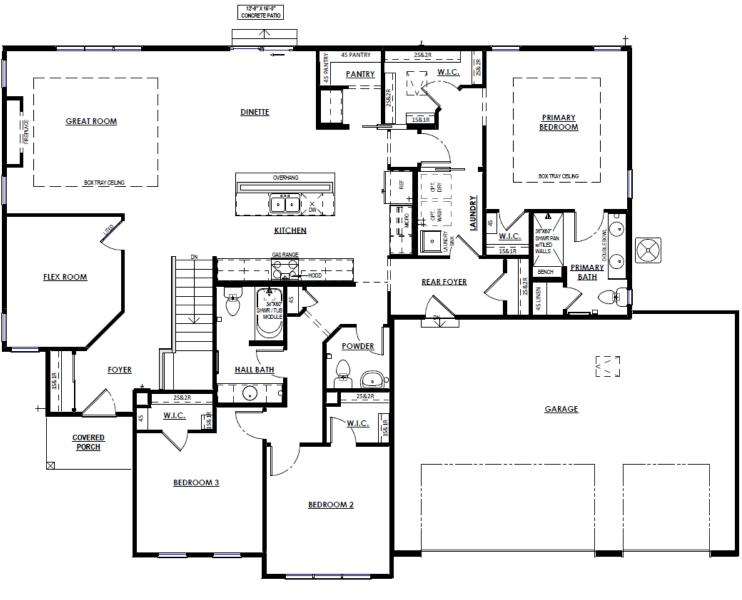

## 6682 Warner Farm Dr

DeForest, WI 53598

**Call Today** (608) 480-5963

FIRST FLOOR PLAN

The information, text, graphics and links provided herein are provided by Tim O'Brien Homes as a convenience to its customers. Tim O'Brien Homes does not guarantee the accuracy or completeness of the information, text, graphics, links and other items contained on this website or any other website. All prices, promotions and specifications are subject to change at any time without notice based on the discretion of Tim O'Brien Homes.

## Call for Price

Neighborhood: Bear Tree Farms DeForest, WI

Home Plan: The Walnut

➡ 3 Bedrooms
➡ 2.5 Bathrooms
➡ 2,853 Sq. Ft.
➡ 2 Car Garage

The Walnut is a moderately sized ranch plan with three bedrooms and a Flex Room. The angled entry Flex Room is located just off the front foyer, opposite the stairs to the lower level. The plan opens to a large living space, featuring a Great Room, Dinette, and Kitchen with a walk-in pantry. The kitchen is spacious and functional, perfect for cooking up your favorite meals. Just beyond the Kitchen is the Primary Suite, which has two walk-in closets and Primary Bathroom. The additional bedrooms are located at the front of