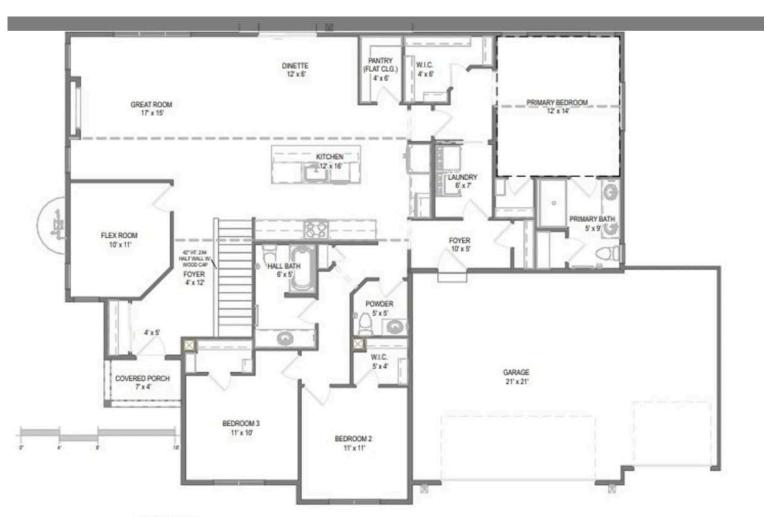

≅ 3 Bedrooms

2.5 Bathrooms

4 2,086 Sq. Ft.

☐ 3 Car Garage

Tim O'Brien Homes popular Walnut ranch plan offers an open concept in the main living areas, while offering privacy with the split bedroom ranch layout. In the kitchen you'll find an oversized island w/ quartz countertops & large walk in pantry. The bright & sunny Great Room features catherdral ceilings and a cozy fireplace, and nearby you'll find a flex room perfect for a home office. The primary bedroom offers an en-suite bath w/ double vanities and a lovely tiled shower, and best of all 2 walk in closets, along w/ laundry room pass through access! The split layout offers 2 additional bedrooms, full bath and powder bath. Plenty of space in the 3 car garage. Located in the Bear Tree Farms Neighborhood, full of amenities such as park, splash pad, pickleball& walking paths! Ready April 2025

## 6625 Grouse Woods Road

DeForest, WI 53598

**Call Today** (608) 480-5963

First Floor