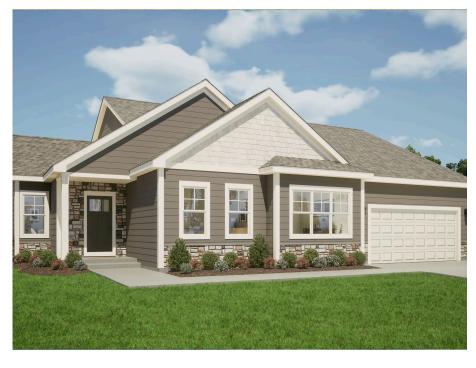

## The Walnut

**Bear Tree Farms** 

**Call Today** (608) 480-5963

## Call for Price

Home Style: Ranch

3 Elevations Available

≅ 3 - 4 Bedroom

 $\stackrel{\text{\tiny 10}}{\sqsubseteq}$  2.5 Bathrooms

🖶 2,086 Sq. Ft.

2 - 3 Car Garage

¶ 49 HERS Score

The Walnut is a moderately sized ranch plan with three bedrooms and a Flex Room. The angled entry Flex Room is located just off the front foyer, opposite the stairs to the lower level. The plan opens to a large living space, featuring a Great Room, Dinette, and Kitchen with a walk-in pantry. The kitchen is spacious and functional, perfect for cooking up your favorite meals. Just beyond the Kitchen is the Primary Suite, which has two walk-in closets and Primary Bathroom. The additional bedrooms are located at the front of the home and both include walk-in closets.