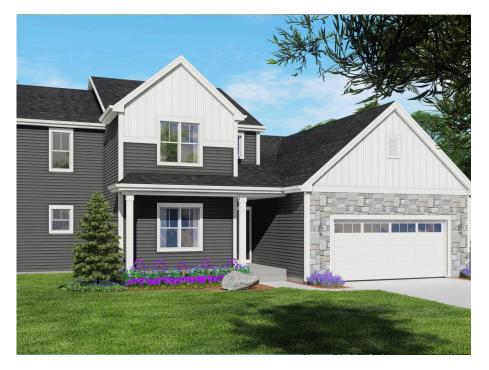

## The Sweetbriar

Bear Tree Farms

(608) 480-5963

Call for Price

Home Style: First Floor Primary

4 Elevations Available

➡ 4 Bedroom
➡ 2.5 Bathrooms
➡ 2,510 Sq. Ft.
➡ 2 - 3 Car Garage
♀ 49 HERS Score

The Sweetbriar is a unique first floor Primary Suite design. The Flex Room is just off the front entryway and is accessible through the Front Foyer or Kitchen. The L-shaped staircase sits in the middle of the plan and divides the living space from the front of the home. The soaring two-story Great Room highlights the living space and is complemented by a large, well-defined Dinette and Kitchen. The kitchen is spacious and functional, perfect for cooking up your favorite meals. A hallway off of the Great Room leads to the spacious Owner's Suite with a walk-in closet and Owner's Bathroom. This hallway also provides access to the Rear Foyer, which features a walk-in closet, Powder Room, and Laundry Room. The 3 additional Secondary Bedrooms are located on the upper level along with a Full Bathroom and Loft with views down to the Great Room.