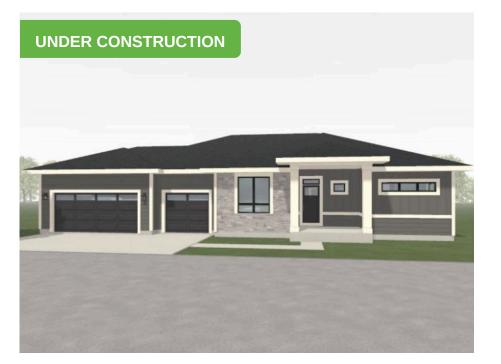

## 6719 Honey Bee Court

DeForest, WI 53598

(608) 480-5963

\$645,875

Neighborhood: Bear Tree Farms DeForest, WI

Home Plan: The Marigold

🕮 3 Bedrooms

≥ 2.0 Bathrooms

🗄 2,281 Sq. Ft.

🛱 3 Car Garage

Under Construction, completion September. Photos of similar model. Tim O'Brien Homes modern Marigold plan boasts a large flex room at the front of the home offers the perfect space for a den or office. Open living in the great room, dinette & kitchen. Quartz countertops and large pantry make this large kitchen a chef's dream. LVP flooring throughout main floor main living spaces. Cozy fireplace in the great room. The primary bedroom is a split floor plan and features en suite bath with tiled shower and large walk in closet. 2 additional bedrooms both with walk in closets. Plenty of storage in the 3-car garage. Healthy home HRV air system in this green built home. Located in Bear Tree Farms featuring a community splash pad, pickleball court, park, walking trails & more