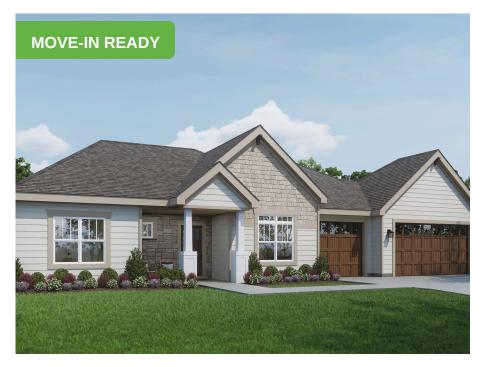

## 6639 Royal View Dr

DeForest, WI 53598

(608) 480-5963

\$663,875

Neighborhood: Bear Tree Farms DeForest, WI

Home Plan: The Marigold

🕮 3 Bedrooms

 $\stackrel{\mathbb{P}}{\Box}$  2.5 Bathrooms

🗄 2,059 Sq. Ft.

🛱 3 Car Garage

Healthy, Energy-Efficient, NEW CONSTRUCTION, Built for the way YOU live! The Marigold home plan opens to a wide front foyer & flex space perfect for a den or office. The open-concept living space is well-defined with a large kitchen, dinette, and great room w/ cozy fireplace. The quartz countertops, range hood and large pantry make this kitchen a chef's dream. A large primary suite boasts and en suite bath with tiled shower and walk in closet. 2 more bedrooms and full bath of this home are on the opposite side of the home, offering privacy. Find plenty of room and storage in the 3 car garage. HRV air system & green built healthy home. Located in Bear Tree Farms featuring community splash pad, park, walking trails, pickleball courts & more! Move-in ready in June. Photos of similar model.