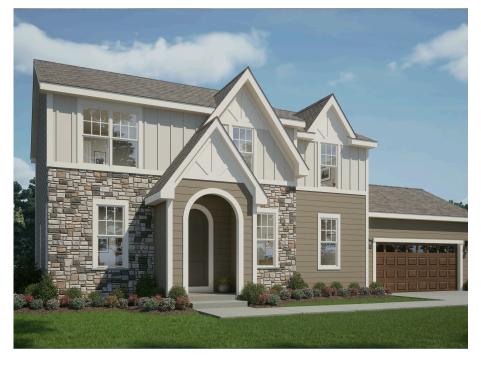

## The Maple

**Bear Tree Farms** 

**Call Today** (608) 480-5963

## Call for Price

Home Style: Two-Story

4 Elevations Available

4 - 5 Bedroom

2.5 Bathrooms

4 2,652 - 2,696 Sq. Ft.

2 Car Garage

 $\widehat{\mathbb{V}}$  49 HERS Score

The Maple is a moderately sized two-story home plan, meticulously crafted with careful attention to detail. The main living area showcases a vast open-concept Kitchen, equipped with a generous pantry, and a Great Room accompanied by a cozy dinette at the rear of the home. A versatile Flex Room is conveniently situated just off the Front Foyer. The Rear Foyer accommodates a powder room and a walk-in closet, adding to the home's functionality. The stairway leading to the second level is smartly placed off the Kitchen. The second level is home to three secondary bedrooms, a Laundry Room, a full bathroom, and the capacious Primary Suite, graced with a large walk-in closet.