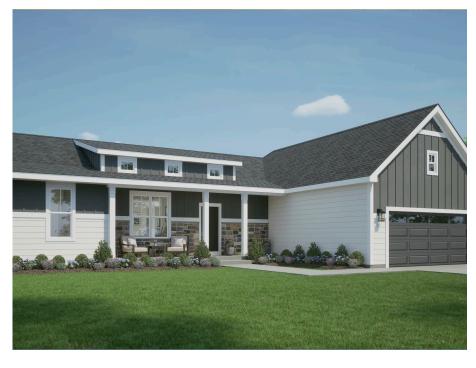

## The Kendall

**Bear Tree Farms** 

**Call Today** (608) 480-5963

## Call for Price

Home Style: Ranch

3 Elevations Available

≅ 3 - 4 Bedroom

2.5 Bathrooms

🔓 2,117 Sq. Ft.

2 - 3 Car Garage

The Kendall is a split-bedroom ranch that stands out with its distinct Flex Room situated at the home's front. Its broad entryway directs attention towards the main living space. The Great Room serves as a gateway to the secondary bedrooms, which are conveniently separated by a full bathroom featuring a linen closet. The generous Dinette, located off the Kitchen, extends out the back of the home, providing a sunroom-like atmosphere. On the opposite side, a Rear Foyer with a pocket door leads to the Laundry Room. The spacious Primary Suite, a real showstopper, boasts two walk-in closets, an en suite bathroom, and scenic views to the backyard.