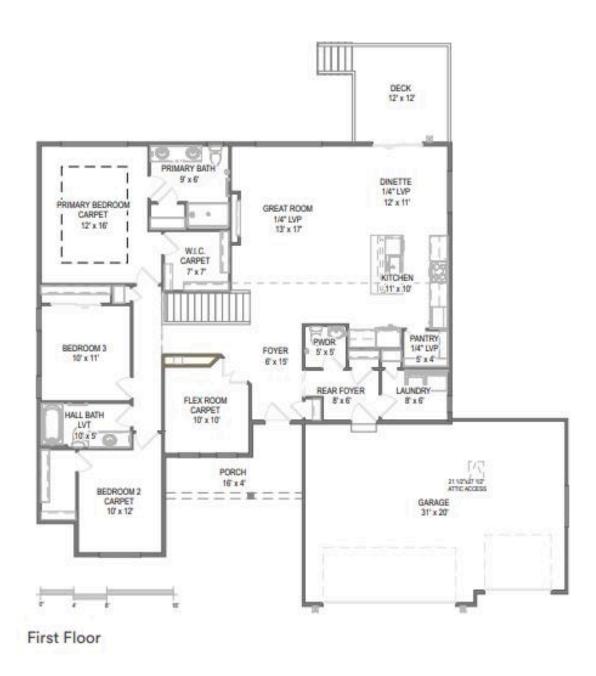

🖶 1,972 Sq. Ft.

☐ 3 Car Garage

Healthy, Energy-Efficient, NEW CONSTRUCTION, Built for the way YOU live! Move in ready in May. The Holly home plan opens to a wide front foyer and flex space perfect for a den or office. The open-concept living space is well-defined with a large open kitchen, dinette, and great room with vaulted ceiling and electric fireplace. Relax on the outdoor deck off the dinette after a long day. Find plenty of room and storage in the 3 car garage. Home is currently under construction.