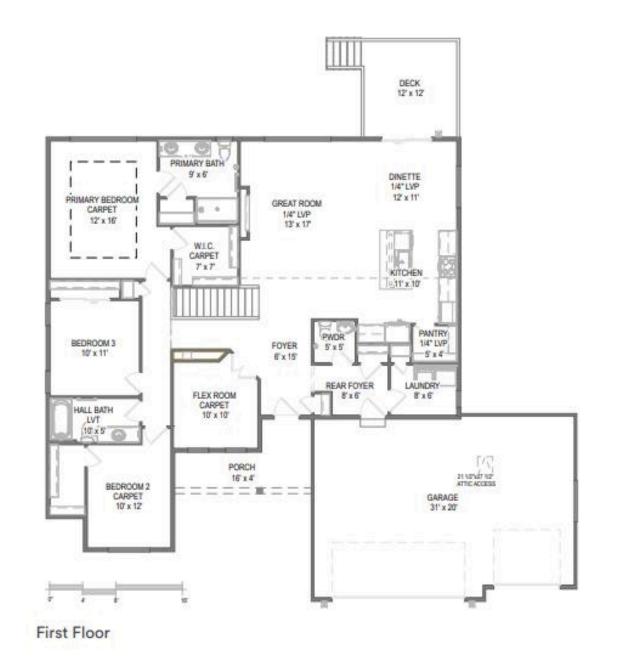

## 6635 Royal View Drive

DeForest, WI 53598

\$614,875

Neighborhood: Bear Tree Farms DeForest, WI

Home Plan: The Holly

- 🕮 3 Bedrooms
- $\stackrel{\mathbb{P}}{\Box}$  2.5 Bathrooms
- 🗄 1,972 Sq. Ft.
- 🛱 3 Car Garage

Healthy, Energy-Efficient, NEW CONSTRUCTION, Built for the way YOU live! Move in ready in May. The Holly home plan opens to a wide front foyer and flex space perfect for a den or office. The open-concept living space is well-defined with a large open kitchen, dinette, and great room with vaulted ceiling and electric fireplace. Relax on the outdoor deck off the dinette after a long day. Find plenty of room and storage in the 3 car garage.