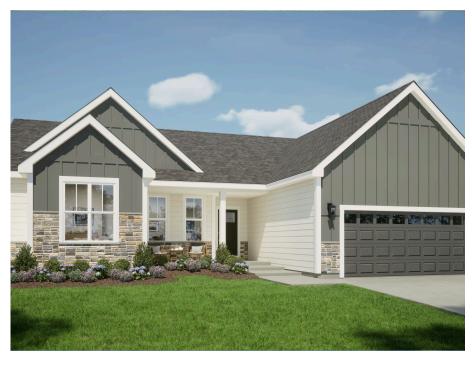

## The Holly

**Bear Tree Farms** 

**Call Today** (608) 480-5963

## Call for Price

Home Style: Ranch

3 Elevations Available

≅ 3 - 4 Bedroom

2.5 Bathrooms

🗓 1,971 Sq. Ft.

2 - 3 Car Garage

49 HERS Score

The Holly is a ranch design with all bedrooms located on the same side of the home. The entryway features an open Front Foyer and Flex Room with a unique angled entry. Across from the Flex Room is a Rear Foyer, which has a Powder Room, linen closet, and Laundry Room. Just past the stairs to the lower level, the floor plan opens to the main living space with the Great Room, Dinette, and Kitchen with a corner walkin pantry. The two secondary bedrooms on the opposite side of the home share a full bathroom, while the private Owner's Suite is highlighted by a large Owner's bath and walk-in shower.