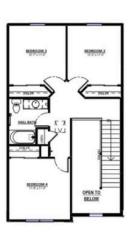

## 6608 Grouse Woods Rd

DeForest, WI 53598

**Call Today** (608) 480-5963

SECOND FLOOR PLAN

4 Bedrooms

2.5 Bathrooms

🖶 2,281 Sq. Ft.

☐ 3 Car Garage

Under Construction, completion July 2025. Photos of similar model. Tim O'Brien Homes Alpine plan opens into an impressive 2 story foyer. A large flex room at the front of the home offers the perfect space for a den or office. The kitchen and dining have a beautiful cathedral ceiling. Quartz countertops and range hood make this large kitchen a chef's dream. LVP flooring trhoughout main floor main living spaces. Cozy fireplace in the great room. The primary bedroom is located on the main floor with an en suite bath and large walk in closet. Upstairs find 3 additional bedrooms with a full bath. Plenty of storage in the 3-car garage. Healthy home HRV air system in this green built home. Located in Bear Tree Farms featuring a community splash pad, pickleball court, park, walking trails & more!