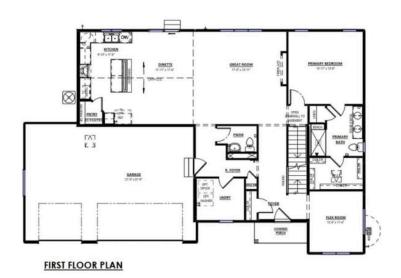

4 Bedrooms

2.5 Bathrooms

🖶 2,281 Sq. Ft.

☐ 3 Car Garage

Under Construction, completion July 2025. Photos of similar model. Tim O'Brien Homes Alpine plan opens into an impressive 2 story foyer. A large flex room at the front of the home offers the perfect space for a den or office. The kitchen and dining have a beautiful cathedral ceiling. Quartz countertops and range hood make this large kitchen a chef's dream. LVP flooring trhoughout main floor main living spaces. Cozy fireplace in the great room. The primary bedroom is located on the main floor with an en suite bath and large walk in closet. Upstairs find 3 additional bedrooms with a full bath. Plenty of storage in the 3-car garage. Healthy home HRV air system in this green built home. Located in Bear Tree Farms featuring a community splash pad, pickleball court, park, walking trails & more!