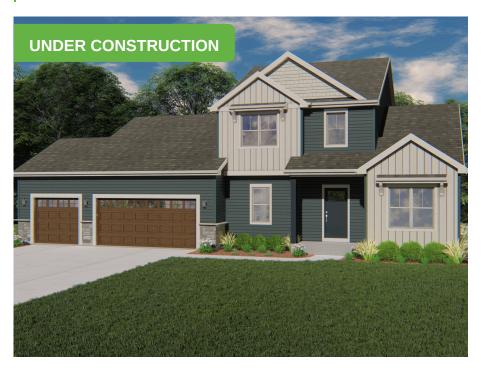

## 6608 Grouse Woods Rd

DeForest, WI 53598

**Call Today** (608) 480-5963

PRICED AT

\$634,875

Neighborhood: Bear Tree Farms

DeForest, WI

Home Plan: The Alpine

4 Bedrooms

2.5 Bathrooms

🖶 2,281 Sq. Ft.

☐ 3 Car Garage

Under Construction, completion July 2025. Photos of similar model. Tim O'Brien Homes Alpine plan opens into an impressive 2 story foyer. A large flex room at the front of the home offers the perfect space for a den or office. The kitchen and dining have a beautiful cathedral ceiling. Quartz countertops and range hood make this large kitchen a chef's dream. LVP flooring trhoughout main floor main living spaces. Cozy fireplace in the great room. The primary bedroom is located on the main floor with an en suite bath and large walk in closet. Upstairs find 3 additional bedrooms with a full bath. Plenty of storage in the 3-car garage. Healthy home HRV air system in this green built home. Located in Bear Tree Farms featuring a community splash pad, pickleball court, park, walking trails & more!