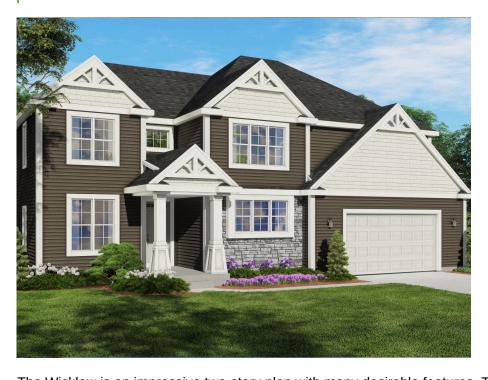

## The Wicklow

Savannah Parks

**Call Today** 608) 401-4769

## Call for Price

Home Style: Two-Story

4 Elevations Available

4 - 5 Bedroom

3.5 Bathrooms

🖶 3,173 Sq. Ft.

2 Car Garage

The Wicklow is an impressive two-story plan with many desirable features. The Flex Room is located immediately off the Front Foyer. The plan then opens to a vast living space, highlighted by a grand two-story great room with a fireplace acting as the focal point in the center of the room. The Dinette is situated between the Great Room and large gourmet Kitchen, which has a Butler's Pantry and walk-in pantry. The upper level has a loft and walkway at the top of the stairs with views down to the Great Room and Front Foyer. One of the three Secondary Bedrooms is secluded on one side of the home with an attached full bathroom. The additional two secondary bedrooms share a hall bathroom and each have walk-in closets. The Owner's Suite at the back of the upper level features a large walk-in closet and Owner's bath with a private water closet and double bowl vanity.