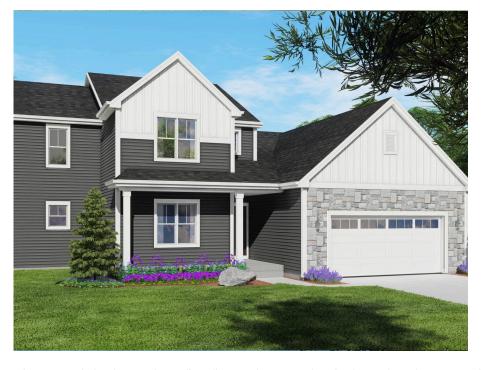

## The Sweetbrian

Savannah Parks

**Call Today** 608) 401-4769

The Sweetbriar is a unique first floor Primary Suite design. The Flex Room is just off the front entryway and is accessible through the Front Foyer or Kitchen. The L-shaped staircase sits in the middle of the plan and divides the living space from the front of the home. The soaring two-story Great Room highlights the living space and is complemented by a large, well-defined Dinette and Kitchen. The kitchen is spacious and functional, perfect for cooking up your favorite meals. A hallway off of the Great Room leads to the spacious Owner's Suite with a walk-in closet and Owner's Bathroom. This hallway also provides access to the Rear Foyer, which features a walk-in closet, Powder Room, and Laundry Room. The 3 additional Secondary Bedrooms are located on the upper level along with a Full Bathroom and Loft with views down to the Great Room.