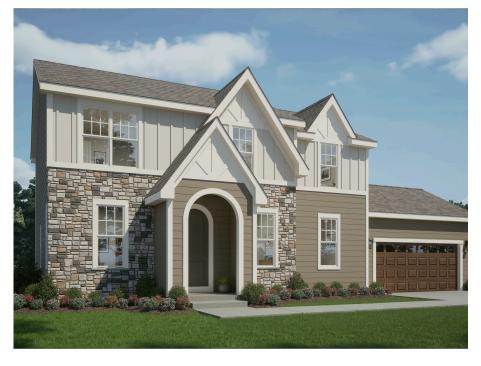

## The Maple

Savannah Parks

**Call Today** 608) 401-4769

## Call for Price

Home Style: Two-Story

4 Elevations Available

4 - 5 Bedroom

2.5 Bathrooms

4 2,652 - 2,696 Sq. Ft.

2 Car Garage

 $\widehat{\mathbb{V}}$  49 HERS Score

The Maple is a moderately sized two-story home plan, meticulously crafted with careful attention to detail. The main living area showcases a vast open-concept Kitchen, equipped with a generous pantry, and a Great Room accompanied by a cozy dinette at the rear of the home. A versatile Flex Room is conveniently situated just off the Front Foyer. The Rear Foyer accommodates a powder room and a walk-in closet, adding to the home's functionality. The stairway leading to the second level is smartly placed off the Kitchen. The second level is home to three secondary bedrooms, a Laundry Room, a full bathroom, and the capacious Primary Suite, graced with a large walk-in closet.