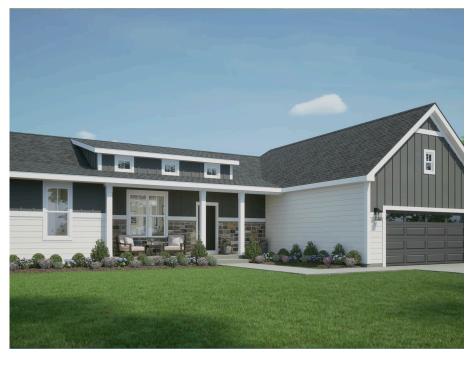

## The Kendall

Savannah Parks

**Call Today** 608) 401-4769

## Call for Price

Home Style: Ranch

3 Elevations Available

≅ 3 - 4 Bedroom

2.5 Bathrooms

🔓 2,117 Sq. Ft.

2 Car Garage

¶ 49 HERS Score

The Kendall is a split-bedroom ranch that stands out with its distinct Flex Room situated at the home's front. Its broad entryway directs attention towards the main living space. The Great Room serves as a gateway to the secondary bedrooms, which are conveniently separated by a full bathroom featuring a linen closet. The generous Dinette, located off the Kitchen, extends out the back of the home, providing a sunroom-like atmosphere. On the opposite side, a Rear Foyer with a pocket door leads to the Laundry Room. The spacious Primary Suite, a real showstopper, boasts two walk-in closets, an en suite bathroom, and scenic views to the backyard.