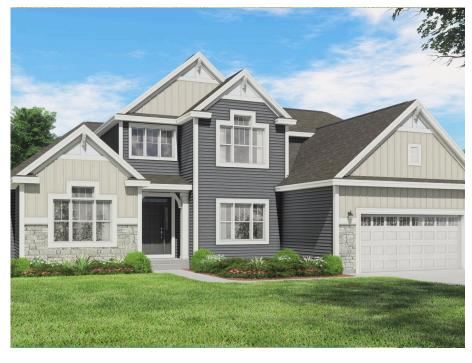

## The Azalea

Savannah Parks

**Call Today** 608) 401-4769

## Call for Price

Home Style: First Floor Primary

3 Elevations Available

4 - 5 Bedroom

2.5 - 4 Bathrooms

🖶 3,003 Sq. Ft.

2 Car Garage

¶ 49 HERS Score

The Azalea features a distinctive design with a first-floor Primary Suite and impressive two-story Foyer and Great Room. One section houses a versatile Flex Room and the Primary Suite, which includes a spacious walk-in closet accessed through the functional Bathroom. The opposite wing contains a practical Kitchen and efficient Rear Foyer with pantry, Powder Room, and Laundry Room.