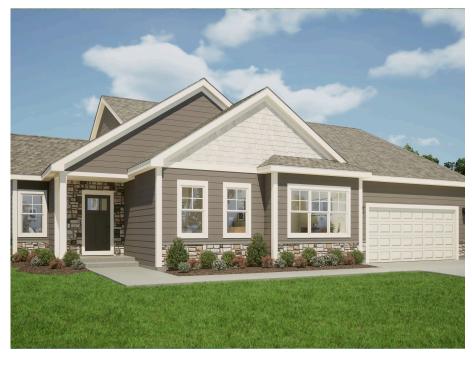

## The Walnut

Tanimarah Ridge

**Call Today** (608) 401-4769

## Call for Price

Home Style: Ranch

3 Elevations Available

≅ 3 - 4 Bedroom

 $\stackrel{\text{\tiny 10}}{\sqsubseteq}$  2.5 Bathrooms

🗓 2,086 Sq. Ft.

2 - 3 Car Garage

49 HERS Score

The Walnut is a moderately sized ranch plan with three bedrooms and a Flex Room. The angled entry Flex Room is located just off the front foyer, opposite the stairs to the lower level. The plan opens to a large living space, featuring a Great Room, Dinette, and Kitchen with a walk-in pantry. The kitchen is spacious and functional, perfect for cooking up your favorite meals. Just beyond the Kitchen is the Primary Suite, which has two walk-in closets and Primary Bathroom. The additional bedrooms are located at the front of the home and both include walk-in closets.