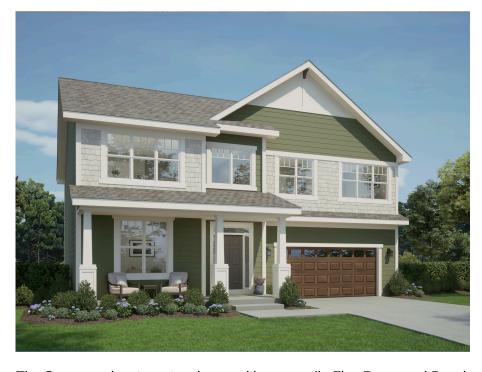

## The Sycamore

Tanimarah Ridge

**Call Today** (608) 401-4769

The Sycamore is a two-story home with a versatile Flex Room and Powder Room located directly off the Front Foyer. The staircase is situated just before the plan opens to a defined living space including a Dinette, Kitchen and expansive Great Room pushed out the back of the home to allow for windows on all three exterior walls. The second floor features an open loft area at the top of the stairs. At the front of upper level are the three secondary bedrooms, two of which have walk-in closets. The hallway provides access to the full bathroom and large Laundry Room. The Owner's Suite extends the width of the back of the home and includes an oversized walk-in closet through the Owner's Bathroom. Both second floor bathrooms also have separate toilet rooms with pocket doors.