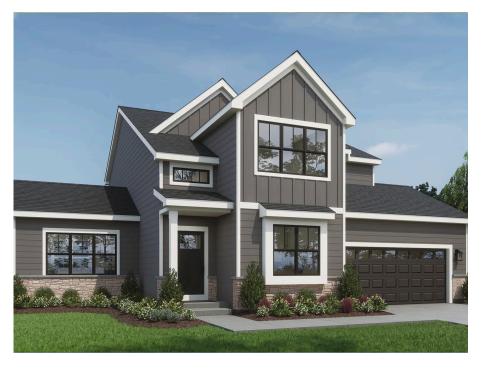

## The Monterey

Tanimarah Ridge

**Call Today** (608) 401-4769

## Call for Price

Home Style: Two-Story

4 Elevations Available

4 - 5 Bedroom

2.5 Bathrooms

🔓 2,479 Sq. Ft.

🖴 2 - 3 Car Garage

49 HERS Score

The Monterey stands out with its unique layout, crafting a distinctive front exterior. The grand, two-story Foyer ushers you into a flexible space with a wide entryway and an adjacent discreet Powder Room. Embracing an open-concept design, the primary living space includes a large Kitchen, a comfortable Dinette, and a Great Room that extends out to the side of the home for an added sense of spaciousness. The staircase, conveniently located at the back of the home near the Rear Foyer, provides access to the upper level. This area incorporates a walk-in pantry, a walk-in closet, and a Laundry Room neatly tucked away behind a pocket door. The second floor presents three secondary bedrooms, a full bathroom, and a sumptuous Primary Suite, featuring an en suite bathroom and a uniquely spacious, angular walk-in closet. The Monterey's thoughtful design and flow contribute to its status as our best-selling plan.