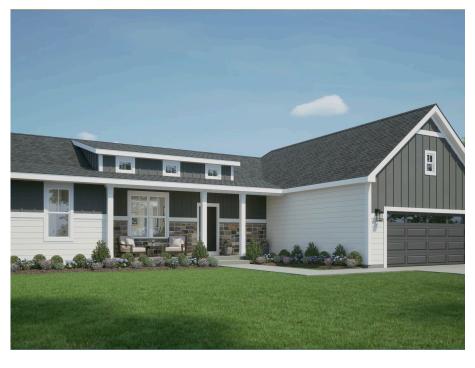

## The Kendall

Tanimarah Ridge

**Call Today** (608) 401-4769

## Call for Price

Home Style: Ranch

3 Elevations Available

≅ 3 - 4 Bedroom

2.5 Bathrooms

🔓 2,117 Sq. Ft.

2 - 3 Car Garage

The Kendall is a split-bedroom ranch that stands out with its distinct Flex Room situated at the home's front. Its broad entryway directs attention towards the main living space. The Great Room serves as a gateway to the secondary bedrooms, which are conveniently separated by a full bathroom featuring a linen closet. The generous Dinette, located off the Kitchen, extends out the back of the home, providing a sunroom-like atmosphere. On the opposite side, a Rear Foyer with a pocket door leads to the Laundry Room. The spacious Primary Suite, a real showstopper, boasts two walk-in closets, an en suite bathroom, and scenic views to the backyard.