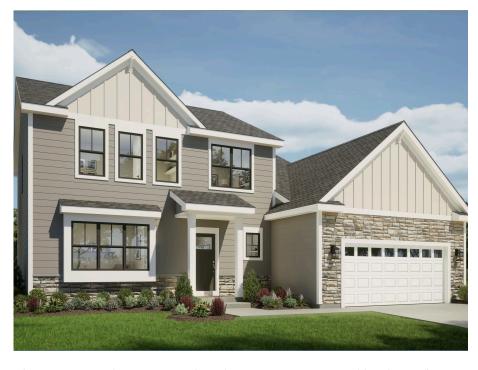

## The Evergreen

Tanimarah Ridge

**Call Today** (608) 401-4769

## Call for Price

Home Style: Two-Story

3 Elevations Available

4 - 5 Bedroom

2.5 Bathrooms

🔓 2,404 Sq. Ft.

2 - 3 Car Garage

¶ 49 HERS Score

The Evergreen features a welcoming two-story Foyer with a large flex room at the front of the home. Just past the Flex Room is a Powder Room before the entire floor plan opens to the living space at the back of the home. On one side is the expansive Kitchen, which has an island surrounded by L-shaped perimeter cabinets and a large walk-in pantry. On the other side of the main living space is the Great Room, which is separated from the Kitchen by the Dinette. The Rear Foyer is located near the stairs to the upper level and features a walk-in closet. The second floor has 3 secondary bedrooms, Laundry Room, Full Bathroom, and Owner's Suite with an oversized walk-in closet.