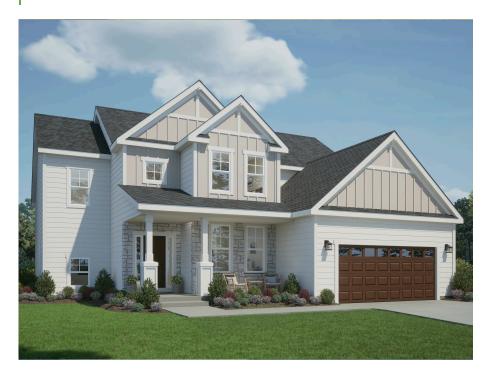

## The Birchwood

Tanimarah Ridge

(608) 401-4769

## Call for Price

Home Style: First Floor Primary

4 Elevations Available

♀ 4 - 5 Bedroom
♀ 2.5 Bathrooms
♀ 2,680 - 2,685 Sq. Ft.
♀ 2 - 3 Car Garage
♀ 49 HERS Score

The Birchwood captivates with a grand two-story Foyer. As you move further, under the architectural elegance of the walkway above, the Foyer gives way to a generous living space, Kitchen, and dining area. The Powder Room and Flex Room find their place at the front of the home, while the spacious first-floor Primary Suite lies towards the rear, boasting a sizable walk-in closet and an opulent en suite bathroom. A well-equipped Laundry Room featuring a walk-in closet and extra cabinet space adds utility to the first floor. The second floor hosts a tastefully designed walkway leading to a loft, three additional bedrooms, and a full bathroom, creating a comfortable and practical living space.