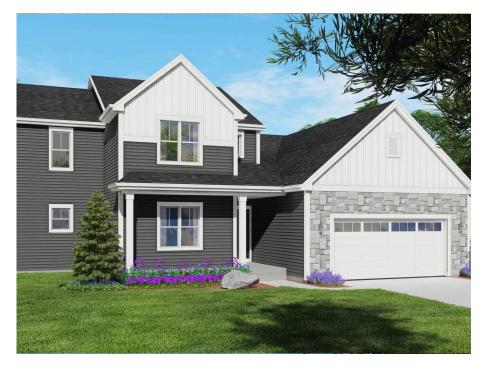

## The Sweetbriar

Scenic Valley

(608) 401-4769

Call for Price

Home Style: First Floor Primary

4 Elevations Available

➡ 4 Bedroom
➡ 2.5 Bathrooms
➡ 2,510 Sq. Ft.
➡ 2 - 3 Car Garage
♀ 49 HERS Score

The Sweetbriar is a unique first floor Primary Suite design. The Flex Room is just off the front entryway and is accessible through the Front Foyer or Kitchen. The L-shaped staircase sits in the middle of the plan and divides the living space from the front of the home. The soaring two-story Great Room highlights the living space and is complemented by a large, well-defined Dinette and Kitchen. The kitchen is spacious and functional, perfect for cooking up your favorite meals. A hallway off of the Great Room leads to the spacious Owner's Suite with a walk-in closet and Owner's Bathroom. This hallway also provides access to the Rear Foyer, which features a walk-in closet, Powder Room, and Laundry Room. The 3 additional Secondary Bedrooms are located on the upper level along with a Full Bathroom and Loft with views down to the Great Room.