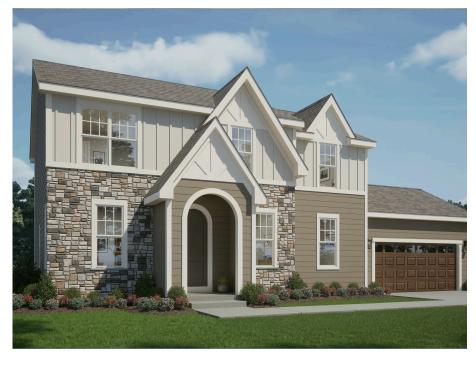

## The Maple

Scenic Valley

**Call Today** (608) 401-4769

## Call for Price

Home Style: Two-Story

4 Elevations Available

4 - 5 Bedroom

2.5 Bathrooms

4 2,652 - 2,696 Sq. Ft.

2 Car Garage

 $\widehat{\mathbb{V}}$  49 HERS Score

The Maple is a moderately sized two-story home plan, meticulously crafted with careful attention to detail. The main living area showcases a vast open-concept Kitchen, equipped with a generous pantry, and a Great Room accompanied by a cozy dinette at the rear of the home. A versatile Flex Room is conveniently situated just off the Front Foyer. The Rear Foyer accommodates a powder room and a walk-in closet, adding to the home's functionality. The stairway leading to the second level is smartly placed off the Kitchen. The second level is home to three secondary bedrooms, a Laundry Room, a full bathroom, and the capacious Primary Suite, graced with a large walk-in closet.