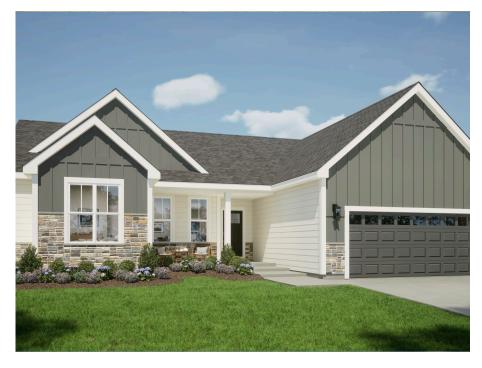

## The Holly

Scenic Valley

**Call Today** (608) 401-4769

## Call for Price

Home Style: Ranch

3 Elevations Available

≅ 3 - 4 Bedroom

2.5 Bathrooms

🗓 1,971 Sq. Ft.

2 - 3 Car Garage

49 HERS Score

The Holly is a ranch design with all bedrooms located on the same side of the home. The entryway features an open Front Foyer and Flex Room with a unique angled entry. Across from the Flex Room is a Rear Foyer, which has a Powder Room, linen closet, and Laundry Room. Just past the stairs to the lower level, the floor plan opens to the main living space with the Great Room, Dinette, and Kitchen with a corner walkin pantry. The two secondary bedrooms on the opposite side of the home share a full bathroom, while the private Owner's Suite is highlighted by a large Owner's bath and walk-in shower.