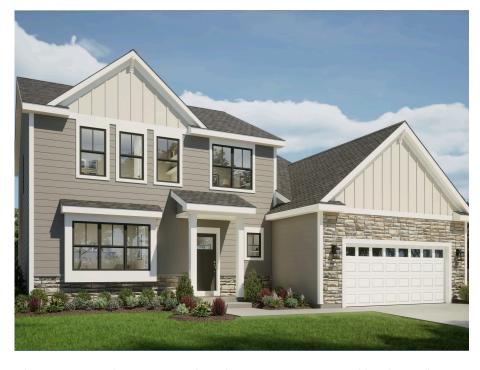

## The Evergreen

Scenic Valley

**Call Today** (608) 401-4769

## Call for Price

Home Style: Two-Story

3 Elevations Available

4 - 5 Bedroom

2.5 Bathrooms

🔓 2,404 Sq. Ft.

2 - 3 Car Garage

49 HERS Score

The Evergreen features a welcoming two-story Foyer with a large flex room at the front of the home. Just past the Flex Room is a Powder Room before the entire floor plan opens to the living space at the back of the home. On one side is the expansive Kitchen, which has an island surrounded by L-shaped perimeter cabinets and a large walk-in pantry. On the other side of the main living space is the Great Room, which is separated from the Kitchen by the Dinette. The Rear Foyer is located near the stairs to the upper level and features a walk-in closet. The second floor has 3 secondary bedrooms, Laundry Room, Full Bathroom, and Owner's Suite with an oversized walk-in closet.