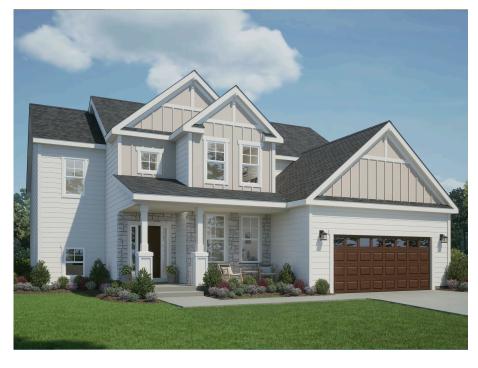

## The Birchwood

Scenic Valley

**Call Today** (608) 401-4769

## Call for Price

Home Style: First Floor Primary

4 Elevations Available

4 - 5 Bedroom

2.5 Bathrooms

4 2,680 - 2,685 Sq. Ft.

2 - 3 Car Garage

49 HERS Score

The Birchwood captivates with a grand two-story Foyer. As you move further, under the architectural elegance of the walkway above, the Foyer gives way to a generous living space, Kitchen, and dining area. The Powder Room and Flex Room find their place at the front of the home, while the spacious first-floor Primary Suite lies towards the rear, boasting a sizable walk-in closet and an opulent en suite bathroom. A well-equipped Laundry Room featuring a walk-in closet and extra cabinet space adds utility to the first floor. The second floor hosts a tastefully designed walkway leading to a loft, three additional bedrooms, and a full bathroom, creating a comfortable and practical living space.