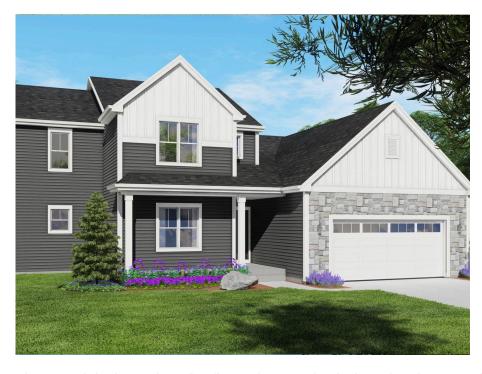

## The Sweetbrian

**Shady Grove** 

**Call Today** (608) 401-4769

The Sweetbriar is a unique first floor Primary Suite design. The Flex Room is just off the front entryway and is accessible through the Front Foyer or Kitchen. The L-shaped staircase sits in the middle of the plan and divides the living space from the front of the home. The soaring two-story Great Room highlights the living space and is complemented by a large, well-defined Dinette and Kitchen. The kitchen is spacious and functional, perfect for cooking up your favorite meals. A hallway off of the Great Room leads to the spacious Owner's Suite with a walk-in closet and Owner's Bathroom. This hallway also provides access to the Rear Foyer, which features a walk-in closet, Powder Room, and Laundry Room. The 3 additional Secondary Bedrooms are located on the upper level along with a Full Bathroom and Loft with views down to the Great Room.