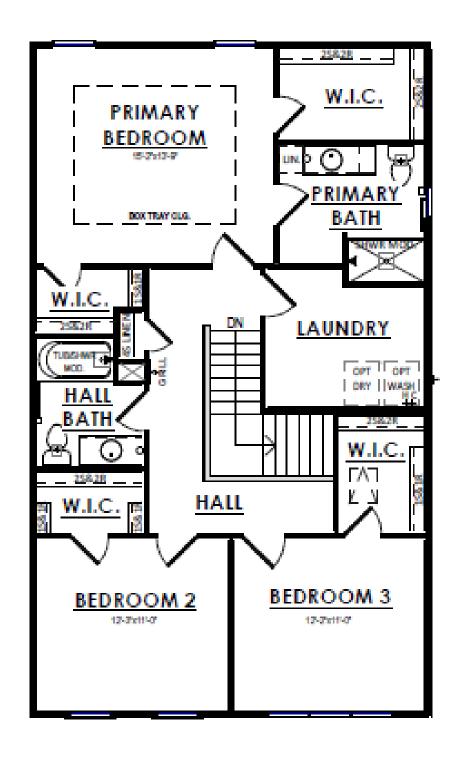

🗓 1,847 Sq. Ft.

🖴 2 Car Garage

Come home to the picturesque community of Shady Grove. Move-In Ready Oct. 2024. This twin home boasts 1,847 square feet of thoughtfully laid out living space. Enjoy open concept living on the main level with a sunny kitchen and living room with a cozy fireplace. You'll find a covered porch in the rear overlooking your landscaped yard. Upstairs you'll find a large primary bedroom with en-suite bath and two walk-in closets. The upper level also offers two additional bedrooms, each with walk-in closets, as well as a conveniently located second floor laundry room. Energy efficient, New Construction from Tim O'Brien Homes.