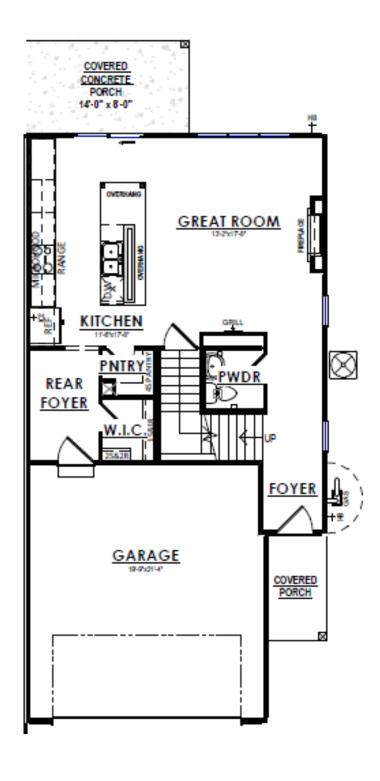

🗓 1,847 Sq. Ft.

🖴 2 Car Garage

Come home to the picturesque community of Shady Grove. Move-In Ready Oct. 2024. This twin home boasts 1,847 square feet of thoughtfully laid out living space. Enjoy open concept living on the main level with a sunny kitchen and living room with a cozy fireplace. You'll find a covered porch in the rear overlooking your landscaped yard. Upstairs you'll find a large primary bedroom with en-suite bath and two walk-in closets. The upper level also offers two additional bedrooms, each with walk-in closets, as well as a conveniently located second floor laundry room. Energy efficient, New Construction from Tim O'Brien Homes.