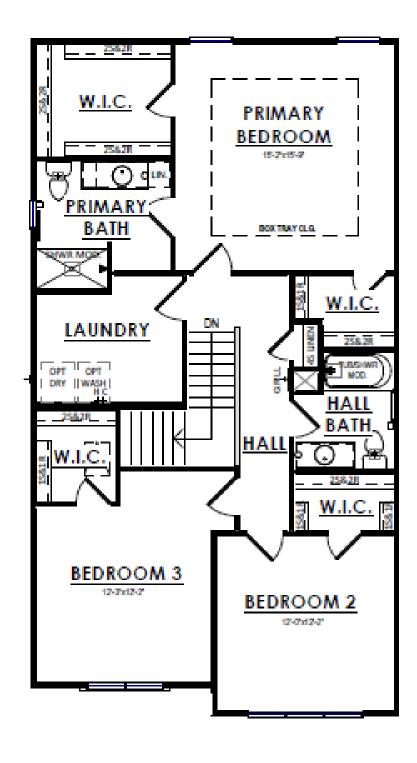

🔓 2,035 Sq. Ft.

🖴 2 Car Garage

Under construction twin home By Tim O'Brien Homes of Madison. Completion date approximate end of October. Welcome friends and family into open, inviting and define spaces where there's plenty of room to entertain, play games or stay in for a cozy night. This twin homes features a kitchen with many goodies of solid surface countertops, custom cabinets and full suite of stainless appliances. Great room features lots of natural light with and features a fireplace to admire and heat too. Upstairs, it will feature a spacious primary suite with full bathroom and shower module and 2 additional bedrooms with both featuring walk-in closets. Second floor laundry spacious with a perfect decorating canvas to create your personal touches. Great Value in a new convenient neighborhood... Shady Grove.