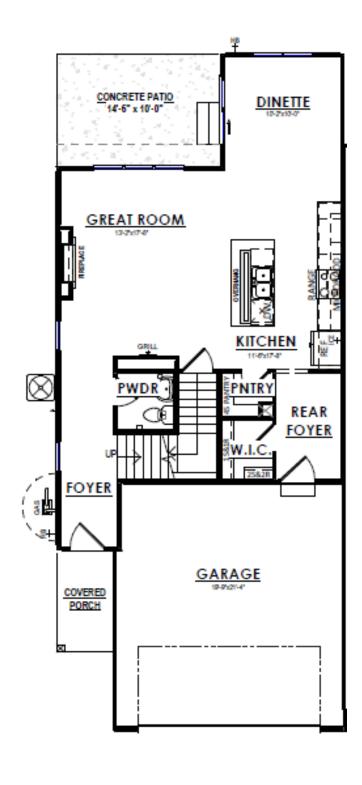

🔓 2,035 Sq. Ft.

🖴 2 Car Garage

Under construction twin home By Tim O'Brien Homes of Madison. Completion date approximate end of October. Welcome friends and family into open, inviting and define spaces where there's plenty of room to entertain, play games or stay in for a cozy night. This twin homes features a kitchen with many goodies of solid surface countertops, custom cabinets and full suite of stainless appliances. Great room features lots of natural light with and features a fireplace to admire and heat too. Upstairs, it will feature a spacious primary suite with full bathroom and shower module and 2 additional bedrooms with both featuring walk-in closets. Second floor laundry spacious with a perfect decorating canvas to create your personal touches. Great Value in a new convenient neighborhood... Shady Grove.