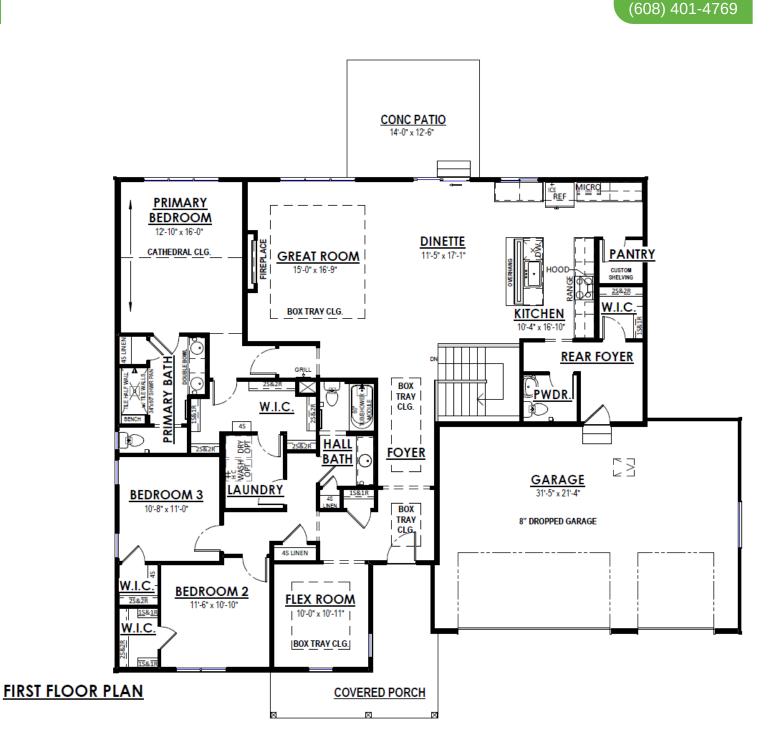

# Call for Price

**Neighborhood:** Shady Grove 3190 Drumlin Rdg Dr, Cottage Grove, WI

3 Bedrooms
2.5 Bathrooms
2,261 Sq. Ft.
3 Car Garage

The Sage is a spacious ranch-style home with all bedrooms located on one side for ultimate convenience. When you walk in, you're welcomed by a large Foyer that serves as the gateway to the stairs leading to the lower level, as well as two secondary bedrooms, each featuring walk-in closets, and a full bathroom. Another Powder Room is handily situated just off the Front Foyer, right before the floor plan opens up into a generous living area. This combines the Great Room, Kitchen, and a sunlit, extended Dinette, perfect for family gatherings.

What sets this design apart is the unique "back kitchen" space, tucked away for added privacy. This area is perfect for prepping meals or as a secondary space to keep things organized and out of sight, making the main kitchen area clutter-free.

On the opposite end of the Kitchen, a Rear Foyer leads to a walk-in pantry and Laundry Room. Finally, the secluded Primary Suite is located in the back corner, highlighted by a substantial walk-in closet, providing a peaceful retreat within the home.