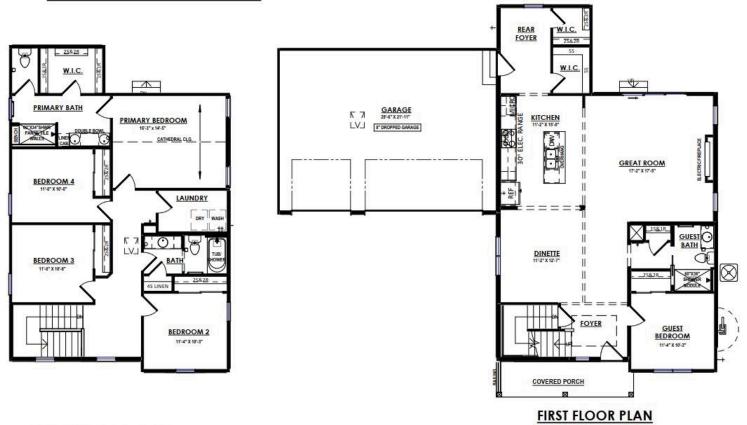

## **518 Shady Street**

Cottage Grove, WI 53527

(608) 401-4769

\$637,875

Neighborhood: Shady Grove 3190 Drumlin Rdg Dr, Cottage Grove, WI

➡ 5 Bedrooms
➡ 2.5 Bathrooms
➡ 2,467 Sq. Ft.
➡ 3 Car Garage

New construction home move-in ready in March 2025. Tim O'Brien Homes presents "The Waterberry" welcoming you with a spacious foyer and open concept layout on the main level. The spacious kitchen boasts an extra large pantry, open to the dining and great rooms with a 55" cozy electric fireplace. The main level also features a 5th bedroom with adjacent full bathroom. Upstairs you'll find 4 bedrooms, including a large primary bedroom with cathedral ceilings, walk-in closet and en-suite bathroom with a tiled shower with bench, as well as conveniently located 2nd floor laundry room. Plenty of room in the 3 car garade. Located in a picturesque and vibrant neighborhood, Shady Grove. Schedule a tour today and learn more about Tim O'Brien Homes green building and extensive warranties!

## SECOND FLOOR PLAN

The information, text, graphics and links provided herein are provided by Tim O'Brien Homes as a convenience to its customers. Tim O'Brien Homes does not guarantee the accuracy or completeness of the information, text, graphics, links and other items contained on this website or any other website. All prices, promotions and specifications are subject to change at any time without notice based on the discretion of Tim O'Brien Homes.