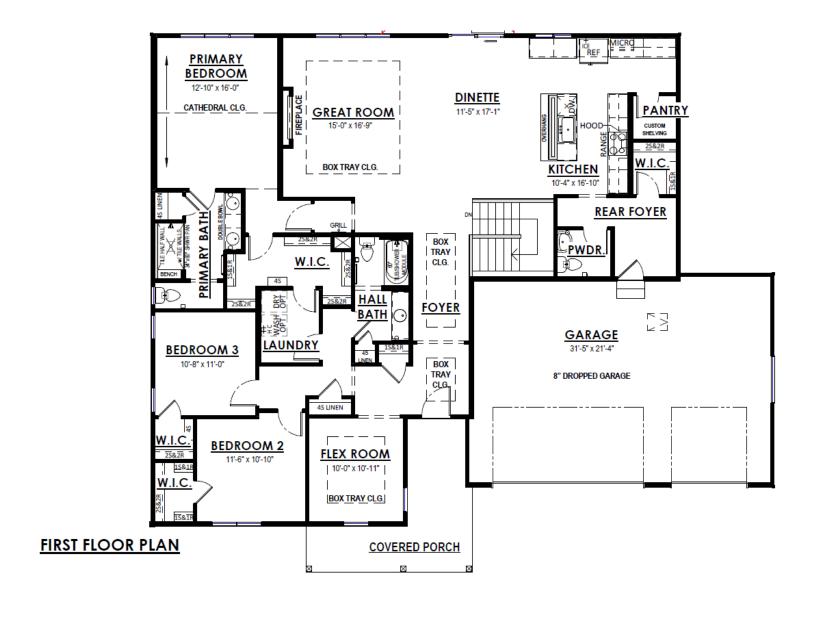

🖶 2,261 Sq. Ft.

☐ 3 Car Garage

The Sage is a spacious ranch-style home with all bedrooms located on one side for ultimate convenience. When you walk in, you're welcomed by a large Foyer that serves as the gateway to the stairs leading to the lower level, as well as two secondary bedrooms, each featuring walk-in closets, and a full bathroom. Another Powder Room is handily situated just off the Front Foyer, right before the floor plan opens up into a generous living area. This combines the Great Room, Kitchen, and a sunlit, extended Dinette, perfect for family gatherings.

What sets this design apart is the unique "back kitchen" space, tucked away for added privacy. This area is perfect for prepping meals or as a secondary space to keep things organized and out of sight, making the main kitchen area clutter-free.

On the opposite end of the Kitchen, a Rear Foyer leads to a walk-in pantry and Laundry Room. Finally, the secluded Primary Suite is located in the back corner, highlighted by a substantial walk-in closet, providing a peaceful retreat within the home