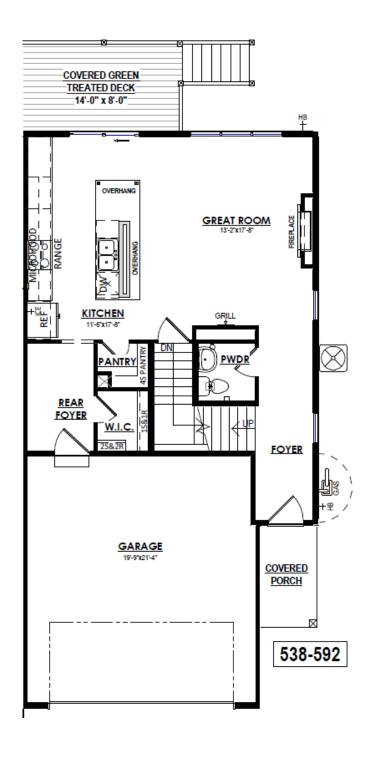

## Welcome to the Twin Homes in Shady Grove!

Step into comfort and elegance with the Twin Homes in Shady Grove. As you enter through the first floor, you are greeted by a welcoming foyer, a convenient powder room, and a staircase leading to the second floor. Moving further, you'll find a spacious great room and a modern kitchen, complete with a pantry and a view of the deck. Adjacent to the kitchen is a roomy rear foyer that leads to a two-car garage.