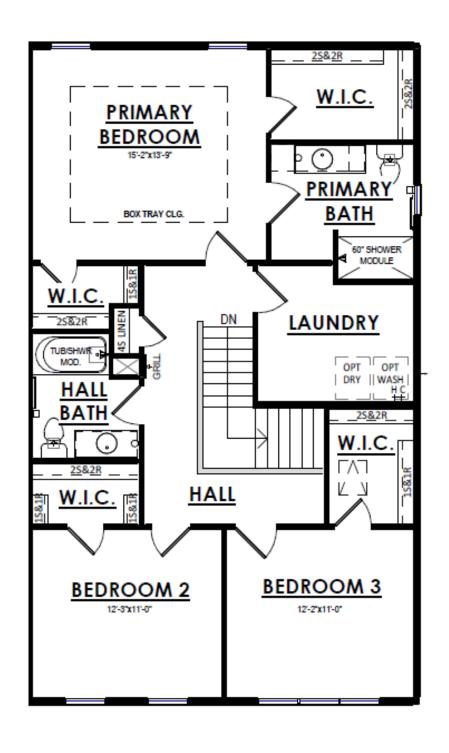

Upstairs, the second floor features two secondary bedrooms, a spacious laundry room, a half bathroom, and a luxurious primary suite. The primary suite boasts a private bathroom and a walk-in closet, providing ample space for relaxation and storage.