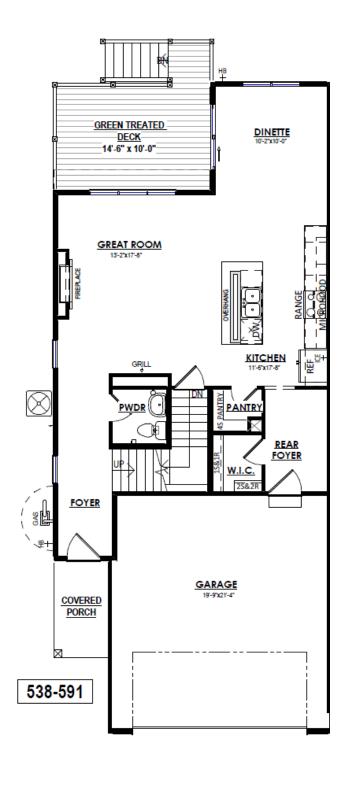

## Welcome to the Twin Homes in Shady Grove!

Step into comfort and elegance with the Twin Homes in Shady Grove. As you enter through the first floor, you are greeted by a welcoming foyer, a convenient powder room, and a staircase leading to the second floor. Moving further, you'll find a spacious great room and a modern kitchen, and dinette, complete with a pantry and a view of the deck. Adjacent to the kitchen is a roomy rear foyer that leads to a two-car garage.