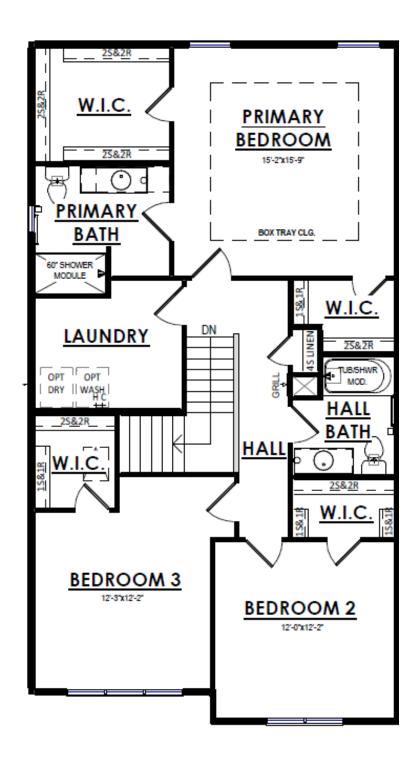

Upstairs, the second floor features two secondary bedrooms, a spacious laundry room, a half bathroom, and a luxurious primary suite. The primary suite boasts a private bathroom and a walk-in closet, providing ample space for relaxation and storage.