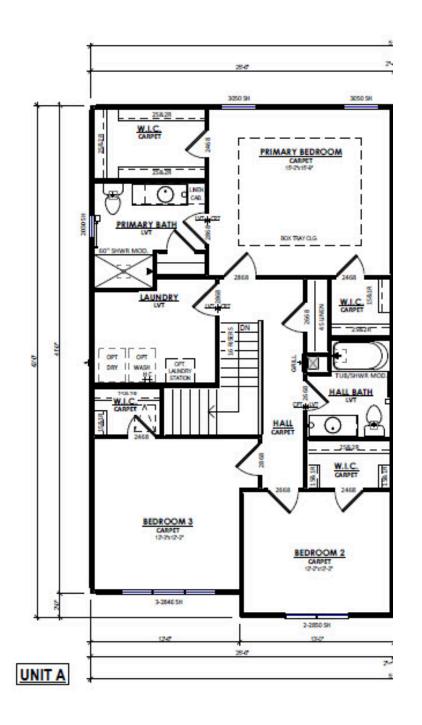

## Call for Price

**Neighborhood:** Shady Grove 3190 Drumlin Rdg Dr, Cottage Grove, WI

3 Bedrooms

⊵ 2.5 Bathrooms

🗄 1,349 Sq. Ft.

🛱 2 Car Garage

The information, text, graphics and links provided herein are provided by Tim O'Brien Homes as a convenience to its customers. Tim O'Brien Homes does not guarantee the accuracy or completeness of the information, text, graphics, links and other items contained on this website or any other website. All prices, promotions and specifications are subject to change at any time without notice based on the discretion of Tim O'Brien Homes.