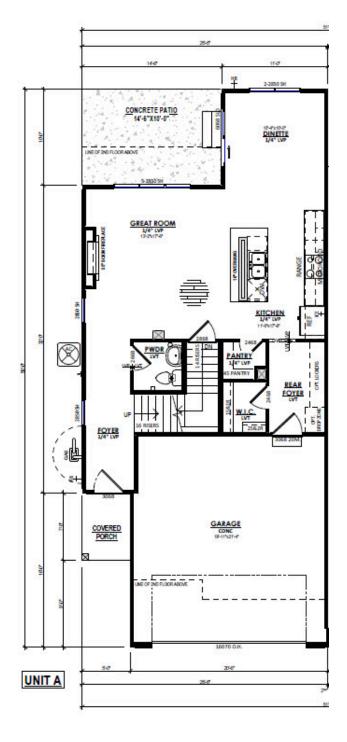

## Call for Price

**Neighborhood:** Shady Grove 3190 Drumlin Rdg Dr, Cottage Grove, WI

3 Bedrooms

⊵ 2.5 Bathrooms

🗄 1,349 Sq. Ft.

🛱 2 Car Garage

The information, text, graphics and links provided herein are provided by Tim O'Brien Homes as a convenience to its customers. Tim O'Brien Homes does not guarantee the accuracy or completeness of the information, text, graphics, links and other items contained on this website or any other website. All prices, promotions and specifications are subject to change at any time without notice based on the discretion of Tim O'Brien Homes.