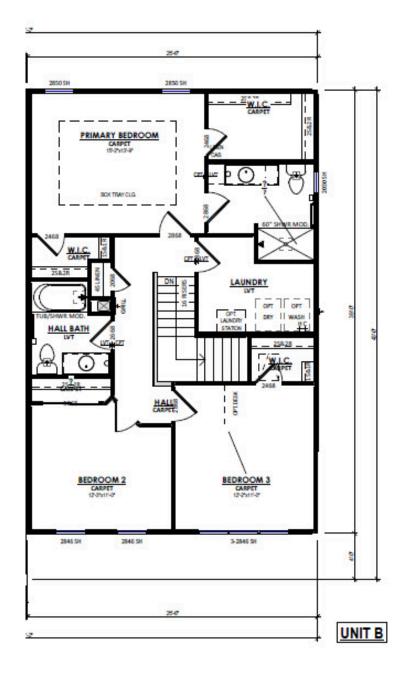

## Call for Price

**Neighborhood:** Shady Grove 3190 Drumlin Rdg Dr, Cottage Grove, WI

≌ 3 Bedrooms ♀ 2.5 Bathrooms

🗄 1,220 Sq. Ft.

🛱 2 Car Garage

The information, text, graphics and links provided herein are provided by Tim O'Brien Homes as a convenience to its customers. Tim O'Brien Homes does not guarantee the accuracy or completeness of the information, text, graphics, links and other items contained on this website or any other website. All prices, promotions and specifications are subject to change at any time without notice based on the discretion of Tim O'Brien Homes.