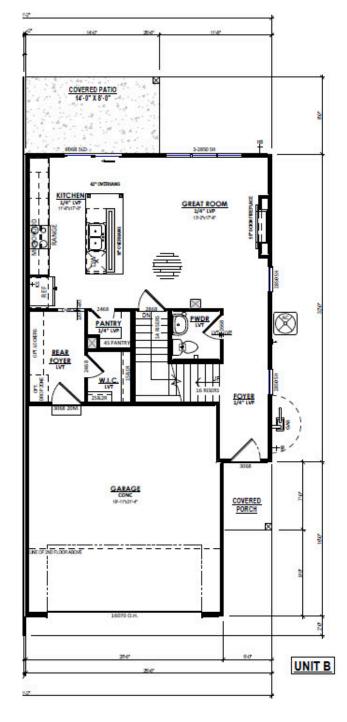

## Call for Price

**Neighborhood:** Shady Grove 3190 Drumlin Rdg Dr, Cottage Grove, WI

≌ 3 Bedrooms ♀ 2.5 Bathrooms

🗄 1,220 Sq. Ft.

🛱 2 Car Garage

The information, text, graphics and links provided herein are provided by Tim O'Brien Homes as a convenience to its customers. Tim O'Brien Homes does not guarantee the accuracy or completeness of the information, text, graphics, links and other items contained on this website or any other website. All prices, promotions and specifications are subject to change at any time without notice based on the discretion of Tim O'Brien Homes.