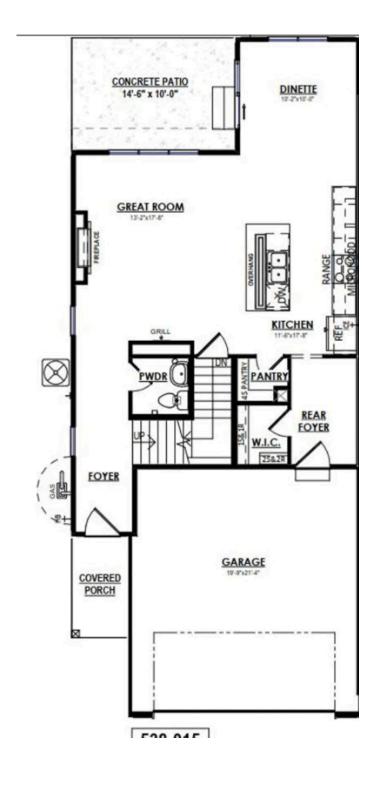

🗓 2,035 Sq. Ft.

🖴 2 Car Garage

Welcome family and friends into your new energy-efficient green built home with open concept, featuring inviting spaces with an open concept main level. Plenty of room in this home for entertaining, playing games, watching TV or relaxing by your fireplace. This twin home features solid counter tops and a full suite of stainless appliances overlooking the bright & sunny dining room. The deck is perfect for relaxing or entertaining with a beautiful view. Upstairs features a spacious primary bedroom with a walk in closet and ensuite bathroom. The other 2 bedrooms also nicely sized and both having walk in closets. You will appreciate the conveniently located large upper floor laundry room. Tons of potential for a future finished basement with large windows and exposure.