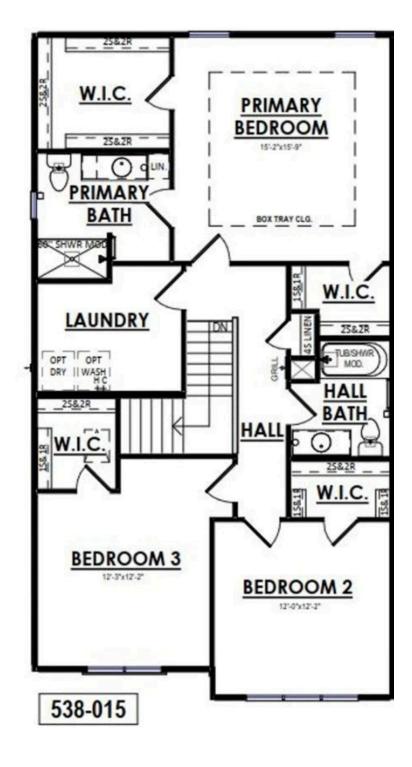

🗓 2,035 Sq. Ft.

🖴 2 Car Garage

Welcome family and friends into your new energy-efficient green built home with open concept, featuring inviting spaces with an open concept main level. Plenty of room in this home for entertaining, playing games, watching TV or relaxing by your fireplace. This twin home features solid counter tops and a full suite of stainless appliances overlooking the bright & sunny dining room. The deck is perfect for relaxing or entertaining with a beautiful view. Upstairs features a spacious primary bedroom with a walk in closet and ensuite bathroom. The other 2 bedrooms also nicely sized and both having walk in closets. You will appreciate the conveniently located large upper floor laundry room. Tons of potential for a future finished basement with large windows and exposure.